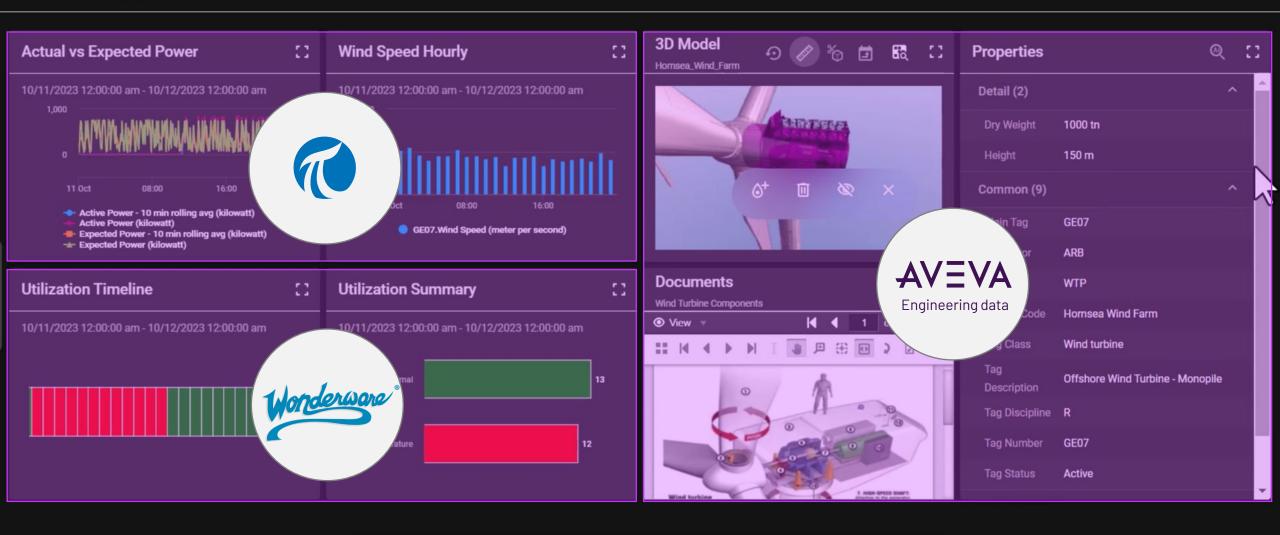

### GE07 - Turbine Operations

YESTERDAY

**TODAY** 

12H

1H

0

CUSTOM

30D

7D

TRUSTED INTELLIGENCE

ACTIONABLE INSIGHT

UNIFIED EXPERIENCE

EMPOWERED ECOSYSTEM