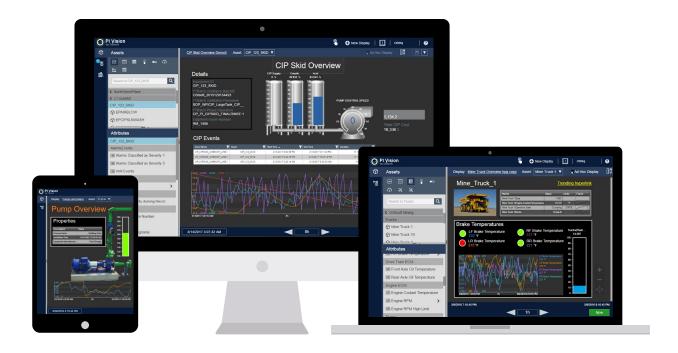

## AVEVA™ PI Vision™

#### The fastest, easiest way to visualize AVEVA PI Server data

- An easy to use, self-service,
   scalable solution
- Access data from any web browser, including mobile device browsers
- Organize and share displays across your organization