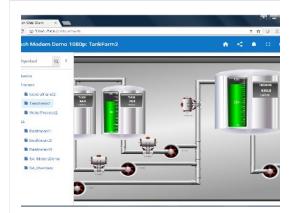

#### InTouch/OMI Web Client

- Access to graphics and windows
- Works with InTouch and OMI
- Low Footprint
- Web server based
- Server or Client Microsoft OS
- Read Write or Read Only