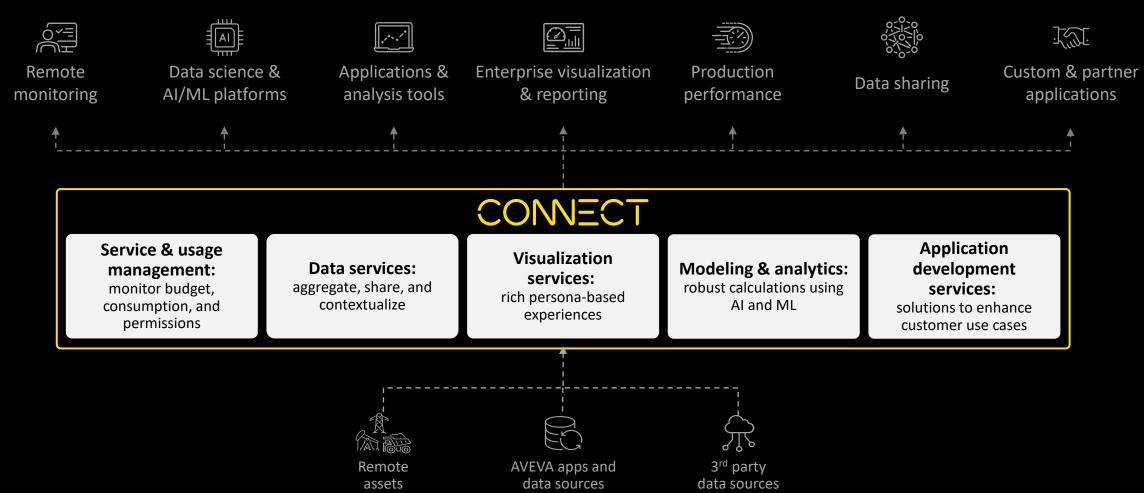

## CONNECT, our industrial intelligence platform

Open and neutral, providing rich data insights for your unified industrial ecosystem