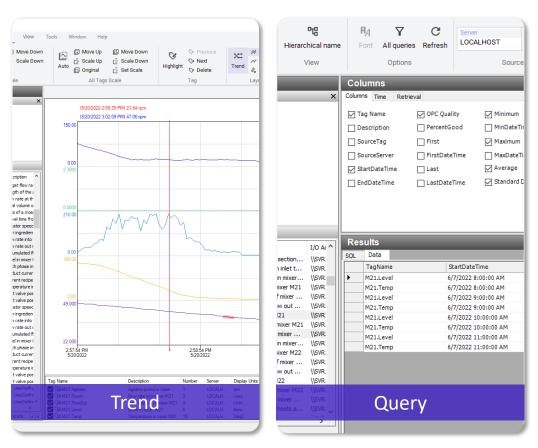

ote dashboarding capabilities?
- Does this person need monitor and control capabilities? Or monitoring only?
- Do they need access to trends, alerts, mobile procedures, or other functionality?



## What are our "mobile operator" and remote access solutions?

#### There are many!

- AVEVA Mobile Operator Rounds
- Limble CMMS
- AVEVA Historian Client
- AVEVA Insight
- AVEVA PI Vision
- AVEVA InTouch and OMI:
  - InTouch Access Anywhere and InTouch Web Client
  - OMI Web Client
- AVEVA Edge Thin Clients
- And many more!



## Mobile Operator Rounds

#### Mobile – Rounds & procedures

- Field user is presented with a list of tasks
- Using defined pick lists
- Device/Virtual keyboard
- Peripherals







## Improving Maintenance Management with Limble CMMS





### **AVEVA Historian Client**









## AVEVA Insight

Easy-to-use cloud-based solution, enabling your teams to collaboratively manage your operations and assets from anywhere, at any time



AVEVA Insight gives you easy access to actionable information in the cloud. Its no-code, self-service, fit-for-purpose analytics work for ordinary operations users—not just data scientists.

- Unlock and share critical data in the cloud
- Connect workers and increase collaboration
- Improve operational performance and asset reliability



## AVEVA™ PI Vision™

#### The fastest, easiest way to visualize AVEVA PI Server data

- An easy to use, self-service,
   scalable solution
- Access data from any web browser, including mobile device browsers
- Organize and share displays across your organization





## InTouch and OMI Remote A