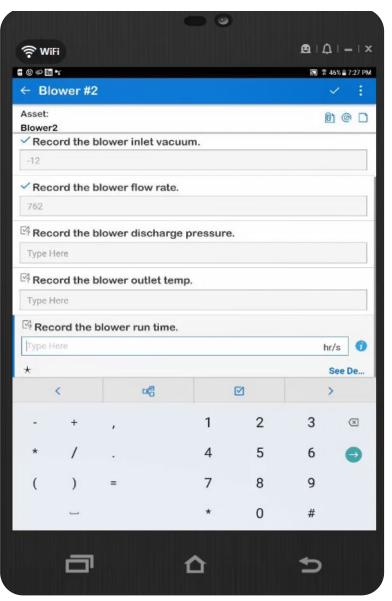

## Mobile Operator Rounds

#### Mobile – Rounds & procedures

- Field user is presented with a list of tasks
- Using defined pick lists
- Device/Virtual keyboard
- Peripherals