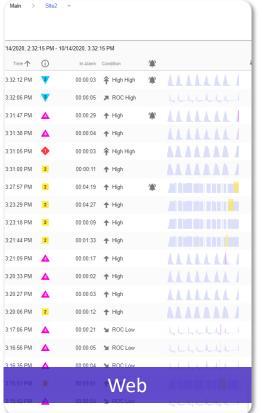

e dashboarding capabilities?
- Does this person need monitor and control capabilities? Or monitoring only?
- Do they need access to trends, alerts, mobile procedures, or other functionality?



## What are our "mobile operator" and remote access solutions?

#### There are many!

- AVEVA Mobile Operator Rounds
- Limble CMMS
- AVEVA Historian Client
- AVEVA Insight
- AVEVA PI Vision
- AVEVA InTouch and OMI:
  - InTouch Access Anywhere and InTouch Web Client
  - OMI Web Client
- AVEVA Edge Thin Clients
- And many more!



## Mobile Operator Rounds

#### Mobile – Rounds & procedures

- Field user is presented with a list of tasks
- Using defined pick lists
- Device/Virtual keyboard
- Peripherals







## Improving Maintenance Management with Limble CMMS





### **AVEVA Historian Client**









## AVEVA Insight

Easy-to-use cloud-based solution, enabling your teams to collaboratively manage your operations and assets from anywhere, at any time



AVEVA Insight gives you easy access to actionable information in the cloud. Its no-code, self-service, fit-for-purpose analytics work for ordinary operations users—not just data scientists.

- Unlock and share critical data in the cloud
- Connect workers and increase collaboration
- Improve operational performance and asset reliability



## AVEVA™ PI Vision™

#### The fastest, easiest way to visualize AVEVA PI Server data

- An easy to use, self-service,
   scalable solution
- Access data from any web browser, including mobile device browsers
- Organize and share displays across your organization





## InTouch and OMI Remote Acc