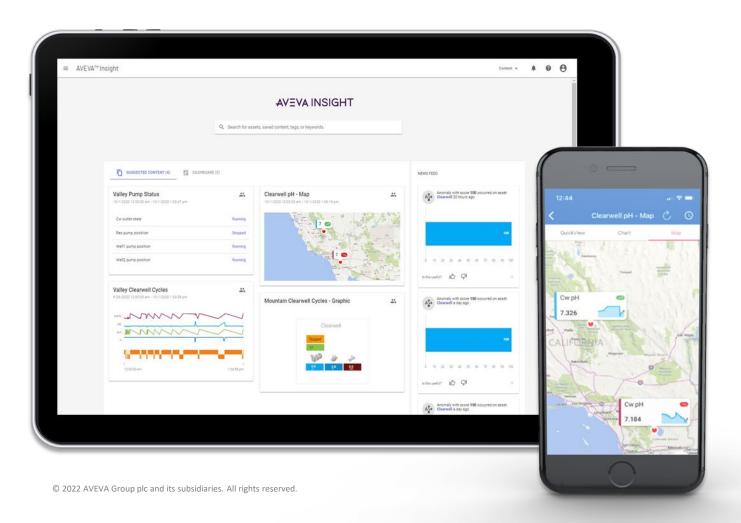

## AVEVA Insight

Easy-to-use cloud-based solution, enabling your teams to collaboratively manage your operations and assets from anywhere, at any time

AVEVA Insight gives you easy access to actionable information in the cloud. Its no-code, self-service, fit-for-purpose analytics work for ordinary operations users—not just data scientists.

- Unlock and share critical data in the cloud
- Connect workers and increase collaboration
- Improve operational performance and asset reliability