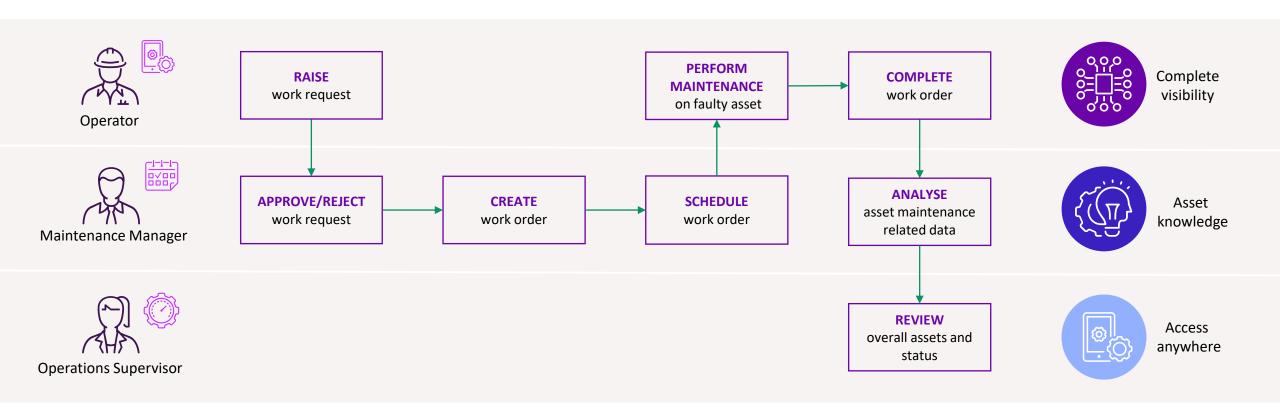

s it an executive who just needs remote dashboarding capabilities?
- Does this person need monitor and control capabilities? Or monitoring only?
- Do they need access to trends, alerts, mobile procedures, or other functionality?



## What are our "mobile operator" and remote access solutions?

#### There are many!

- AVEVA Mobile Operator Rounds
- Limble CMMS
- AVEVA Historian Client
- AVEVA Insight
- AVEVA PI Vision
- AVEVA InTouch and OMI:
  - InTouch Access Anywhere and InTouch Web Client
  - OMI Web Client
- AVEVA Edge Thin Clients
- And many more!



## Mobile Operator Rounds

#### Mobile – Rounds & procedures

- Field user is presented with a list of tasks
- Using defined pick lists
- Device/Virtual keyboard
- Peripherals







## Improving Maintenance Management with Limble CMMS





### **AVEVA Historian Client**









## AVEVA Insight

Easy-to-use cloud-based solution, enabling your teams to collaboratively manage your operations and assets from anywhere, at any time



AVEVA Insight gives you easy access to actionable information in the cloud. Its no-code, self-service, fit-for-purpose analytics work for ordinary operations users—not just data scientists.

- Unlock and share critical data in the cloud
- Connect workers and increase collaboration
- Improve operational performance and asset reliability



## AVEVA™ PI Vision™

#### The fastest, easiest way to visualize AVEVA PI Server data

- An easy to use, self-service,
   scalable solution
- Access data from any web browser, including mobile device browsers
- Organize and share displays across your organizat