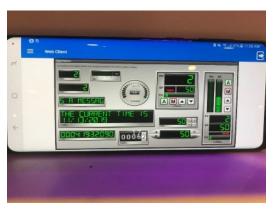

#### **InTouch Mobile Apps**

- iOS and Android OS
- All the benefits of Web Client in native mobile app including:
  - Secure login
  - Acknowledge Alarms
  - Write back access