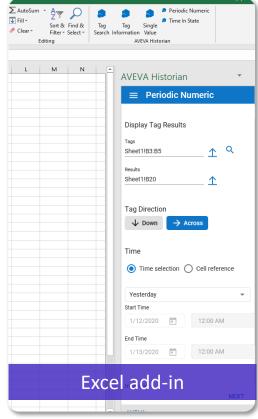

dashboarding capabilities?
- Does this person need monitor and control capabilities? Or monitoring only?
- Do they need access to trends, alerts, mobile procedures, or other functionality?



## What are our "mobile operator" and remote access solutions?

#### There are many!

- AVEVA Mobile Operator Rounds
- Limble CMMS
- AVEVA Historian Client
- AVEVA Insight
- AVEVA PI Vision
- AVEVA InTouch and OMI:
  - InTouch Access Anywhere and InTouch Web Client
  - OMI Web Client
- AVEVA Edge Thin Clients
- And many more!



## Mobile Operator Rounds

#### Mobile – Rounds & procedures

- Field user is presented with a list of tasks
- Using defined pick lists
- Device/Virtual keyboard
- Peripherals







## Improving Maintenance Management with Limble CMMS





### **AVEVA Historian Client**









## AVEVA Insight

Easy-to-use cloud-based solution, enabling your teams to collaboratively manage your operations and assets from anywhere, at any time



AVEVA Insight gives you easy access to actionable information in the cloud. Its no-code, self-service, fit-for-purpose analytics work for ordinary operations users—not just data scientists.

- Unlock and share critical data in the cloud
- Connect workers and increase collaboration
- Improve operational performance and asset reliability



## AVEVA™ PI Vision™

#### The fastest, easiest way to visualize AVEVA PI Server data

- An easy to use, self-service,
   scalable solution
- Access data from any web browser, including mobile device browsers
- Organize and share displays across your organization





## InTouch and OMI Remote Acces