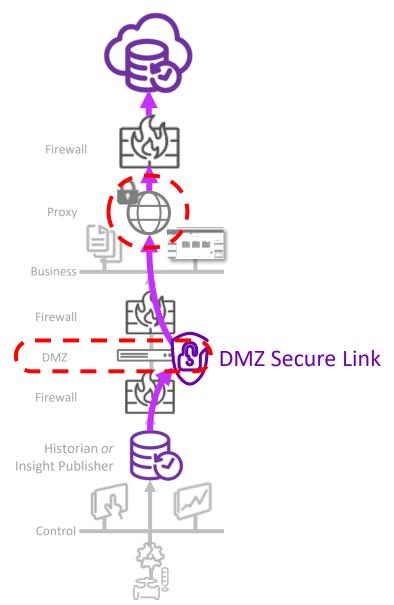

### AVEVA Insight Publishing With DMZ

- Single outbound-only port (443)
- No inbound connection
- All traffic encrypted (TLS)
- Anonymous HTTP proxy
- Across a DMZ
  - Works with any Publisher with proxy support (Historian 2014 R2 SP1 Patch 02+)
  - Destination must be AVEVA Insight