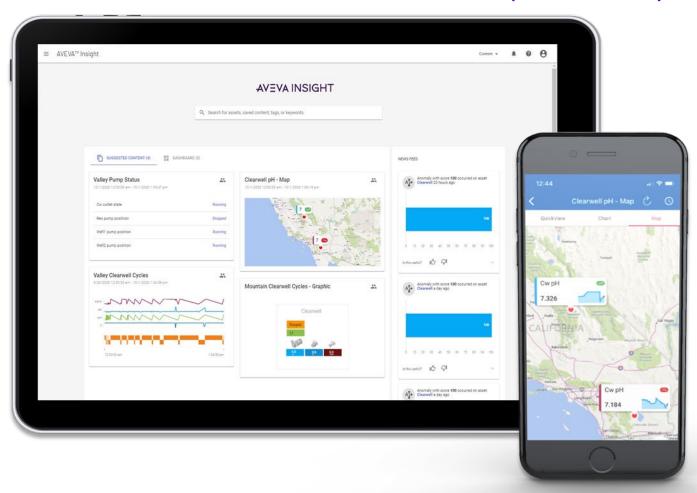

## AVEVA<sup>TM</sup> Insight

Make better and faster decisions with complete visibility of your operations in the cloud.

AVEVA Insight provides information when and where you need it, so you and your teams, can better manage your assets and improve performance.

- Unlock critical data
- Increase collaboration
- Improve asset reliability
- Drive operational performance

Anytime, Anywhere, On Any Device

## Mobile Dashboards / Graphics