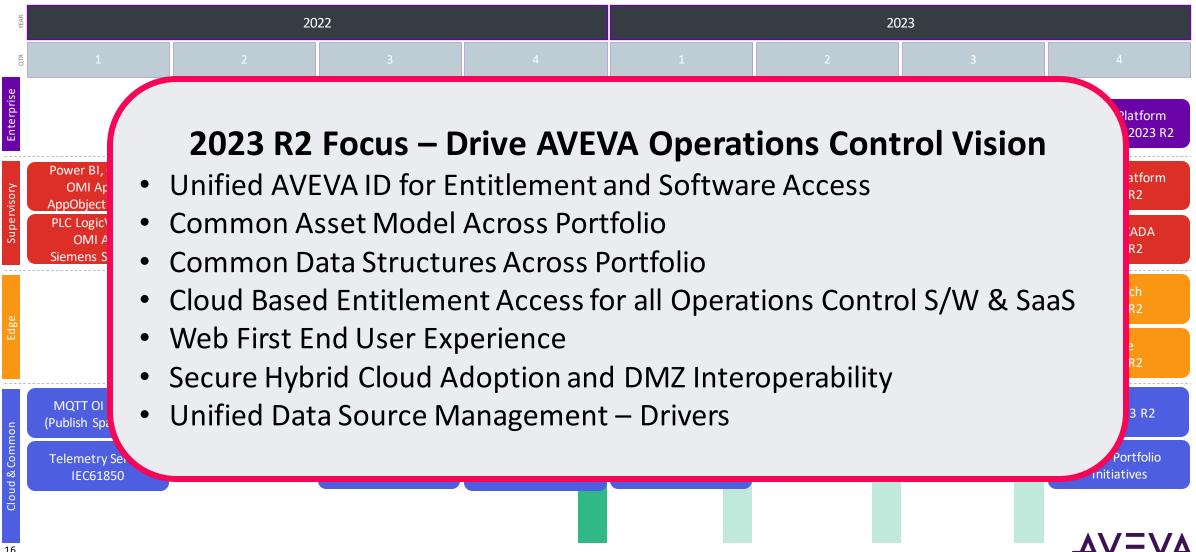

### Next Release - 2023 R2

- Target: Q4 CY2023
- EmbedContent() Dynamic Graphic Creation
- Improved IDE Search/Filter
- Accordion Menu OMI App