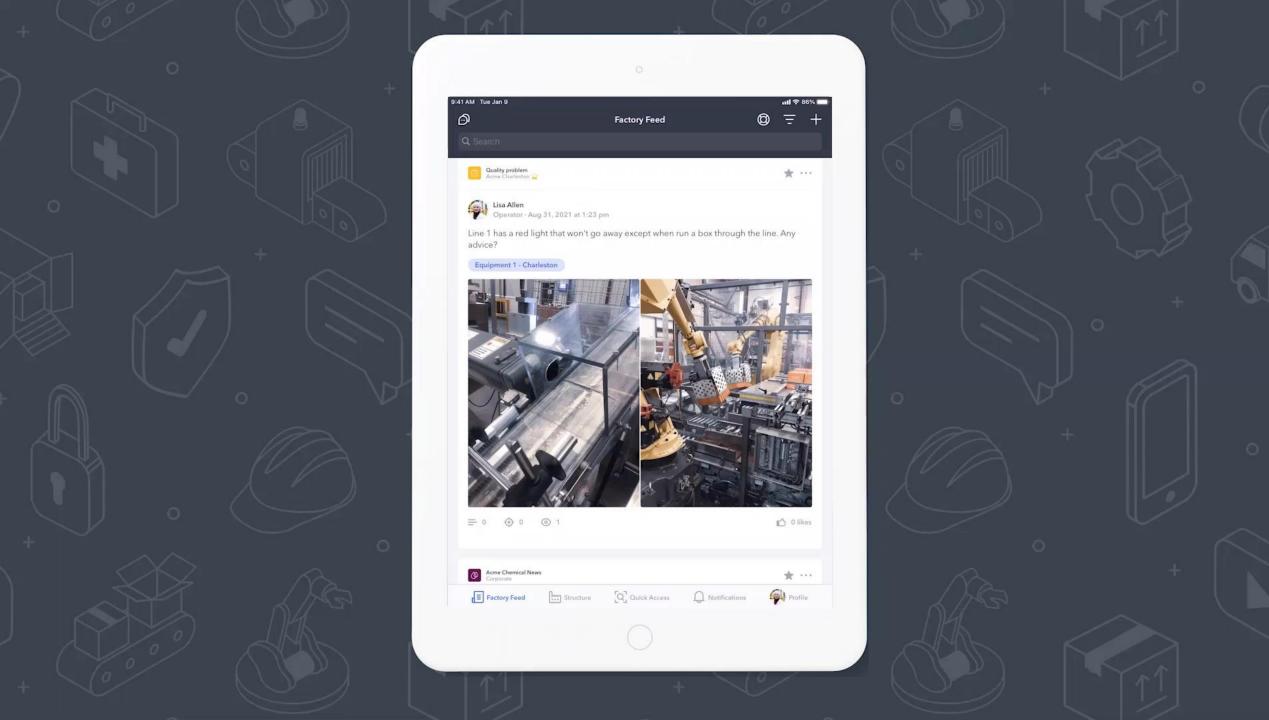

### **AVEVA Teamwork**

Key functions:

### **Digital Knowledge**

Scan QR codes to quickly access a standardized library of instructions, videos and troubleshooting content.

### **Skills Management**

Deliver and track training for new hires, upskilling and certifications with a review pane to view pending and completed training.

### **Communication**

Connect with workers across shifts and facilities to solve problems. Share insights in a logbook and continuously grow the archive of knowledge.

### **Issues Management**

Capture, track and resolve problems through call for help escalation and collaboration with subject matter experts.