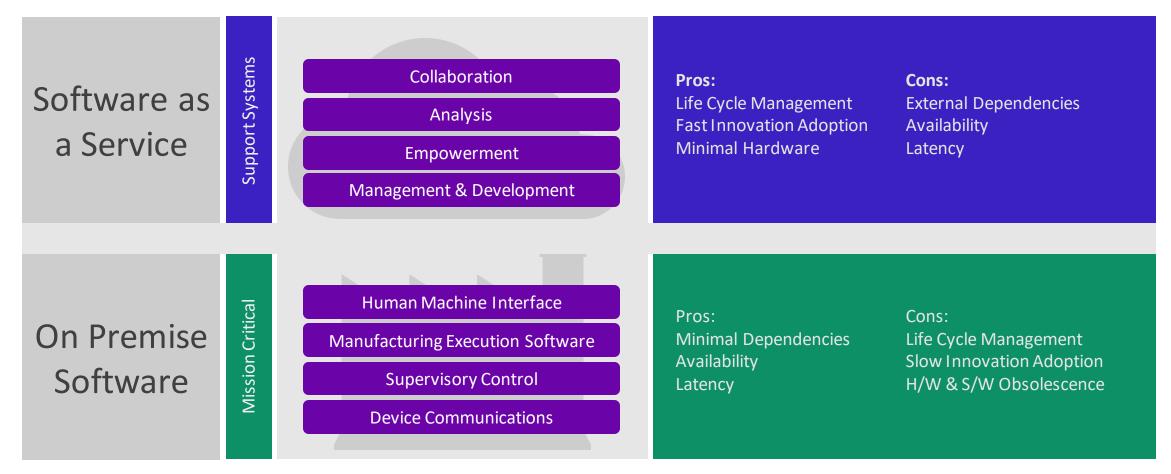

## Hybrid SaaS Software Strategy

Leverage Advantages of Both On Premise and Software as a Service for Industrial Operations

## On Premise Components