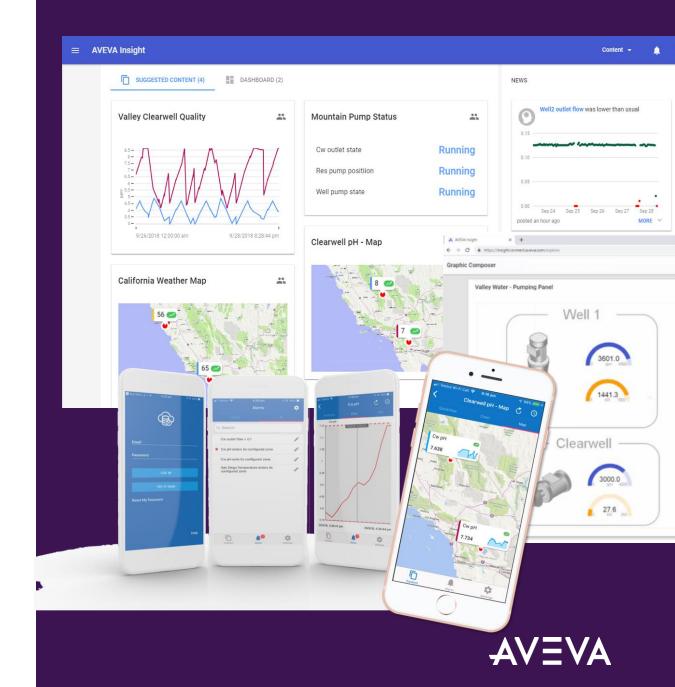

## **AVEVA Insight**

Key functions:

### **Actionable Insights**

With the rise of remote working, your teams must be empowered to make agile decisions and transform operations with quick access to actionable information.

#### **Increase collaboration**

Empower the connected worker and break down silos with a single source of truth and customized alerts for better, faster decisions.

#### **Unlock critical data**

Access contextualized data from multiple sources while automatically identifying process anomalies in a single cloud environment to gain operational insights anywhere, any time.