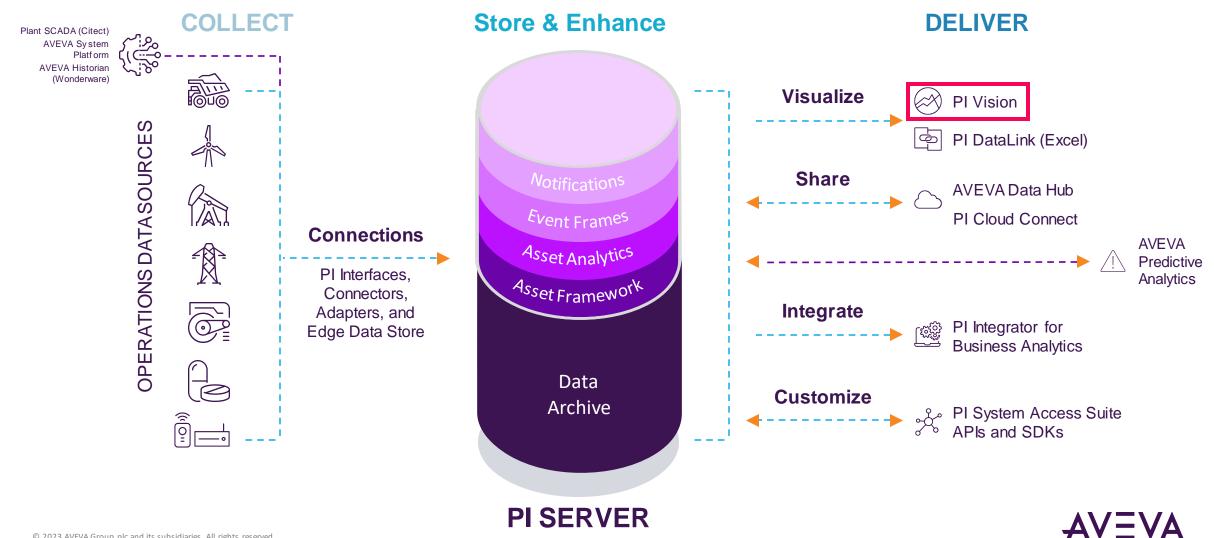

## PI Vision: The fastest, easiest way to visualize PI data

- An easy to use, self-service, scalable visualization solution
- Dynamic displays
- Access real-time OT data from any device – phone, tablet, laptop, desktop
- **Share** real-time displays across your organization