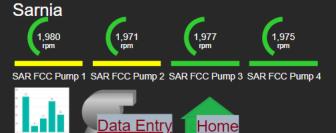

HOU FCC Pump 1 HOU FCC Pump 2 HOU FCC Pump 3 HOU FCC Pump 4

MAR FCC Pump 1 MAR FCC Pump 2 MAR FCC Pump 3 MAR FCC Pump 4