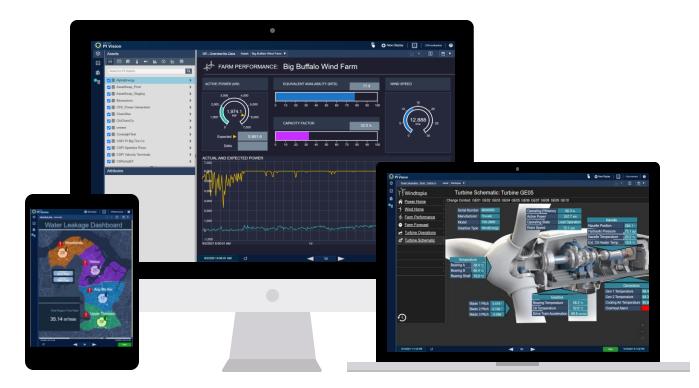

## PI Vision: The fastest, easiest way to visualize PI data

- An easy to use, self-service, scalable visualization solution
- Dynamic displays
- Access real-time OT data from any device – phone, tablet, laptop, desktop
- **Share** real-time displays across your organization