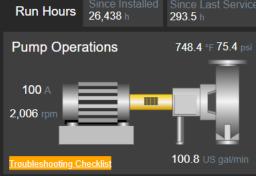

HOU FCC Pump 1 HOU FCC Pump 2 HOU FCC Pump 3 HOU FCC Pump 4

MAR FCC Pump 1 MAR FCC Pump 2 MAR FCC Pump 3 MAR FCC Pump 4