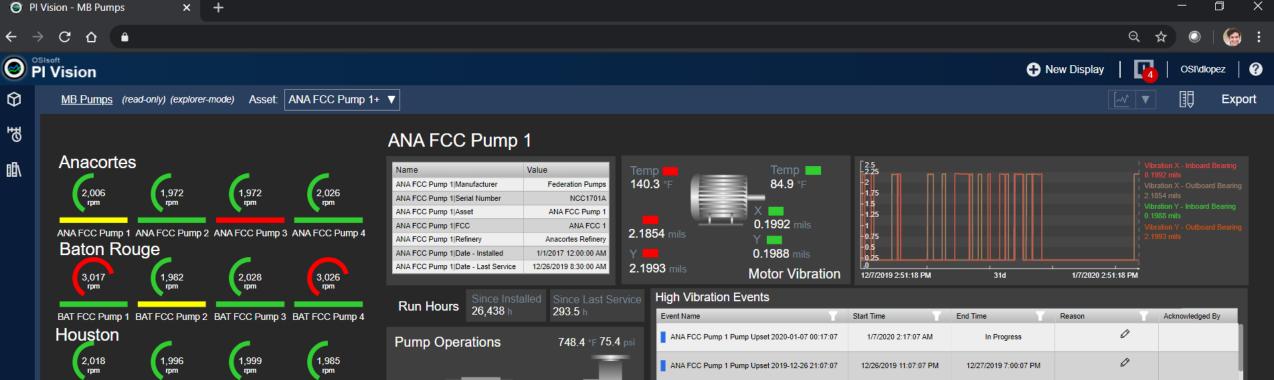

HOU FCC Pump 1 HOU FCC Pump 2 HOU FCC Pump 3 HOU FCC Pump 4

MAR FCC Pump 1 MAR FCC Pump 2 MAR FCC Pump 3 MAR FCC Pump 4

## Ø ANA FCC Pump 1 Pump Upset 2019-12-08 17:17:07 12/8/2019 7:17:07 PM 12/9/2019 2:00:07 AM A **Bearing Temperature Events** Event Name Start Time End Time Reason Acknowledged By Ô ANA FCC Pump 1 Pump Upset 2020-01-07 01:49:07 1/7/2020 3:49:07 AM In Progress Ø ANA FCC Pump 1 Pump Upset 2019-12-26 21:07:07 12/26/2019 11:07:07 PM 1/6/2020 2:09:46 PM

| Cavitation Events                             |                       |                     |        |                 |
|-----------------------------------------------|-----------------------|---------------------|--------|-----------------|
| Event Name                                    | Start Time            | End Time            | Reason | Acknowledged By |
| ANA FCC Pump 1 Pump Upset 2019-12-09 11:43:07 | 12/9/2019 1:43:07 PM  | 1/6/2020 2:09:46 PM | Ø      | l.              |
| ANA FCC Pump 1 Pump Upset 2019-11-18 11:46:07 | 11/18/2019 1:46:07 PM | 1/6/2020 2:09:46 PM | Ø      |                 |

12/7/2019 2:51:18 PM

31d

1/7/2020 2:51:18 PM