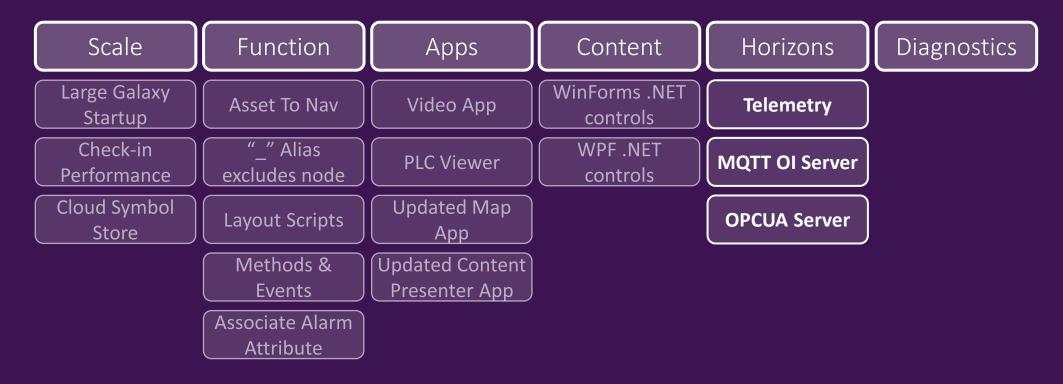

## The When, The What and a little bit of The Why...

AVEVA

Cannot execute without visible symbol

Feature: Layouts can execute scripts

AVEVA

AVEVA

© 2020 AVEVA Group plc and its subsidiaries. All rights reserved.