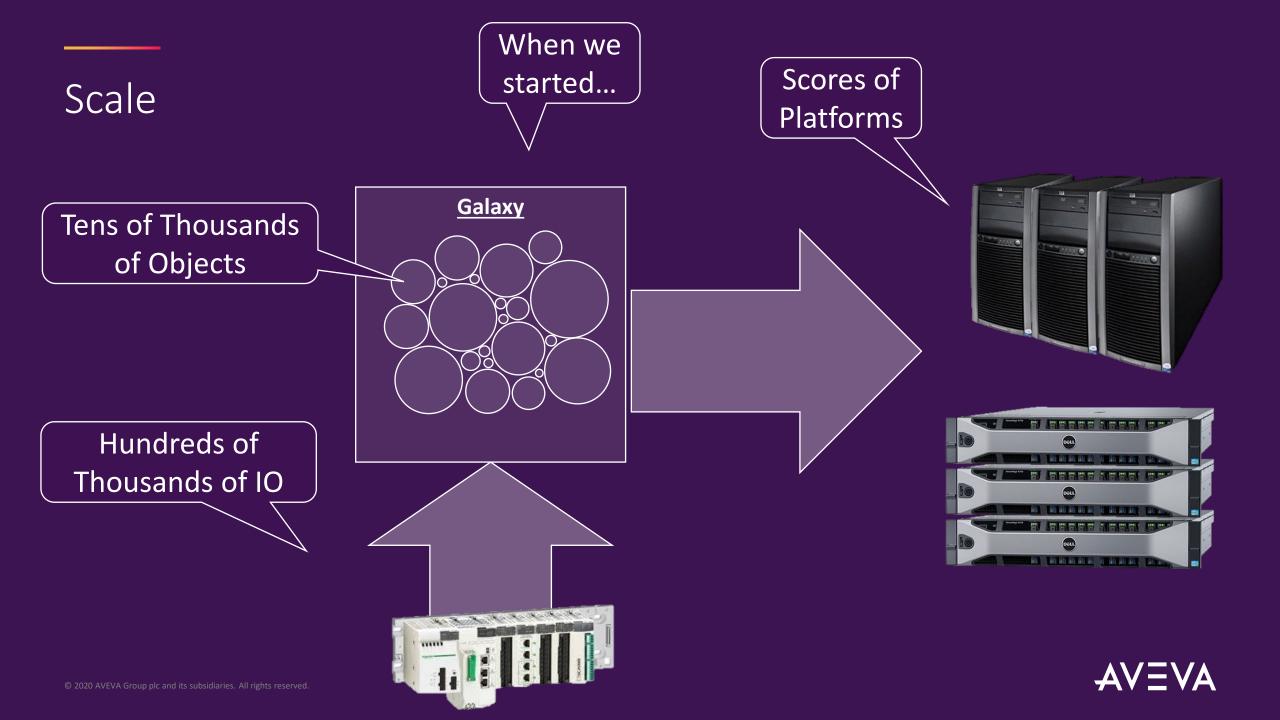

#### Horizons

**1. How many Application Server Nodes?** 

**Choice:** Single Engine or Unlimited Engines

2. How many Supervisory Servers?

3. How many Stand-alone Clients?