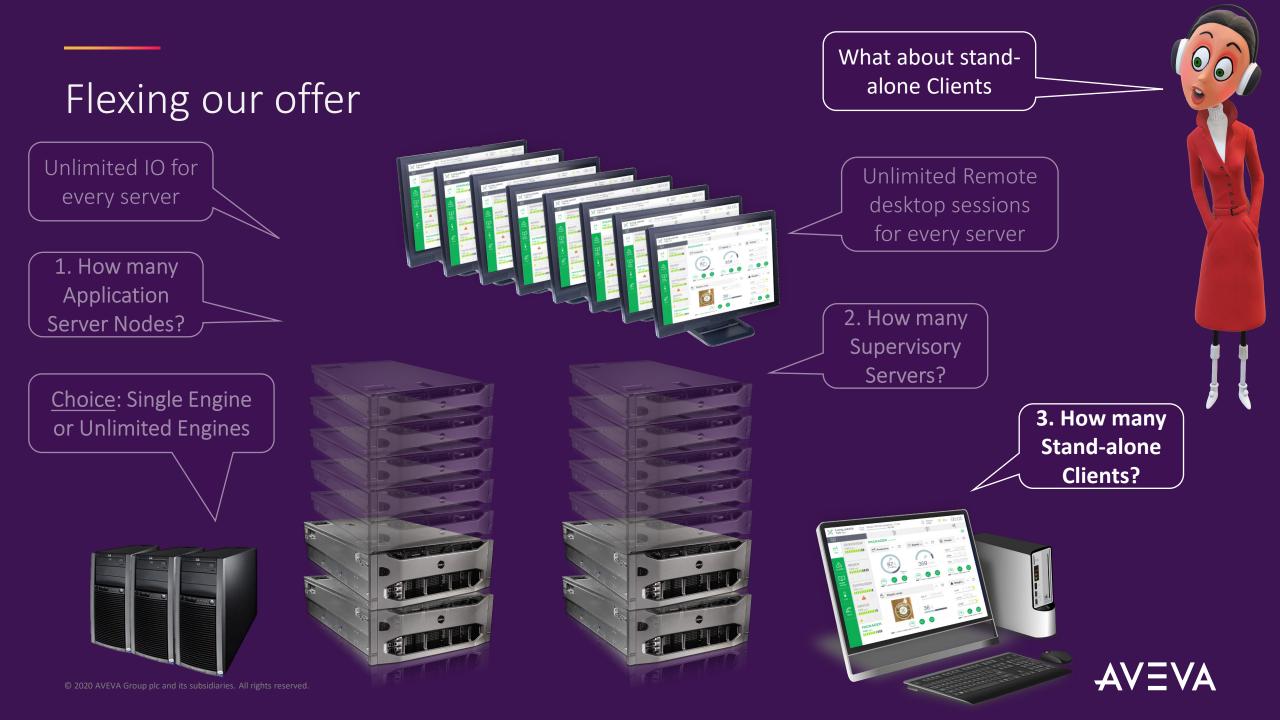

#### Horizons

**1. How many Application Server Nodes?** 

**Choice:** Single Engine or Unlimited Engines

2. How many Supervisory Servers?

3. How many Stand-alone Clients?