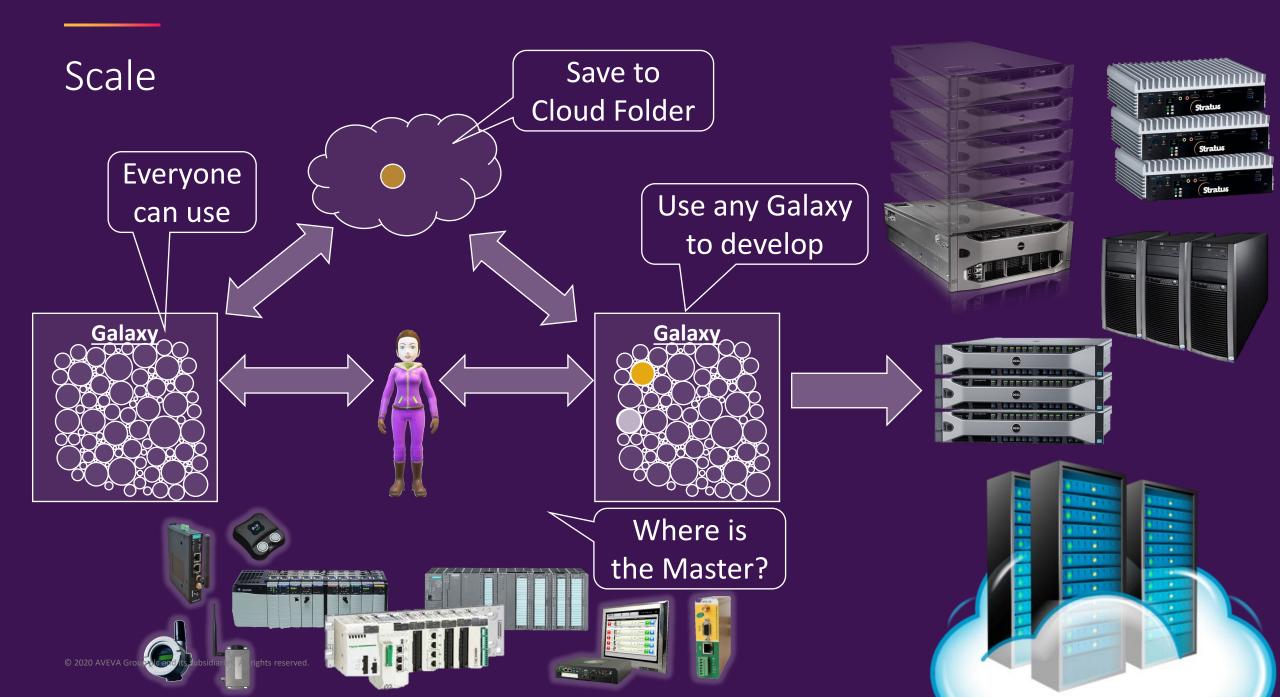

#### Horizons

**1. How many Application Server Nodes?** 

**Choice:** Single Engine or Unlimited Engines

2. How many Supervisory Servers?

3. How many Stand-alone Clients?