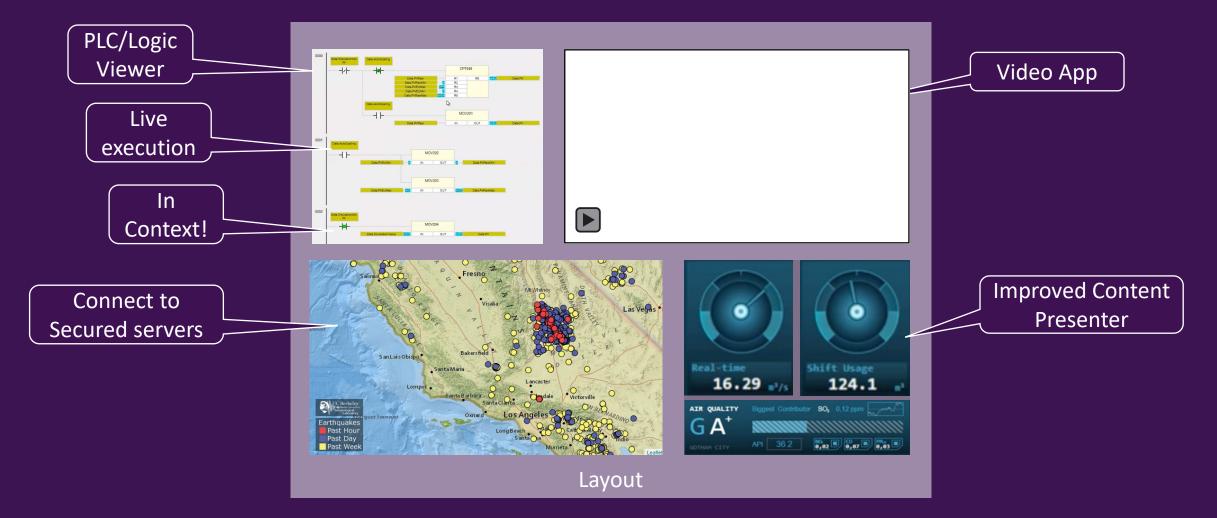

## The When, The What and a little bit of The Why...

AVEVA

Cannot execute without visible symbol

Feature: Layouts can execute scripts

AVEVA

AVEVA

© 2020 AVEVA Group plc and its subsidiaries. All rights reserved.