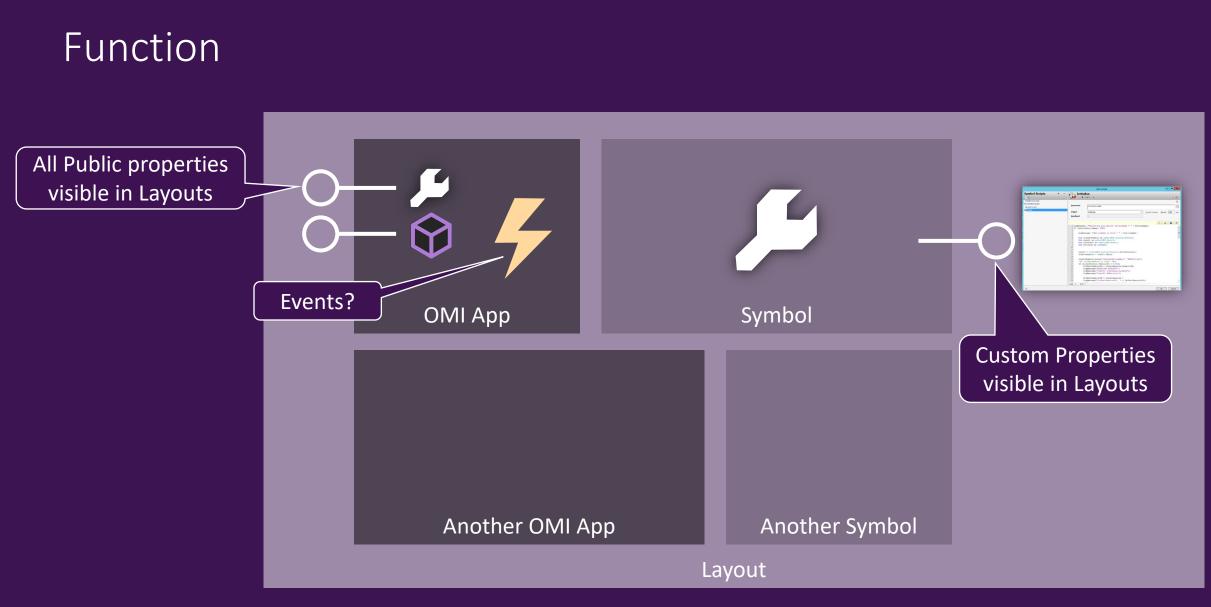

## The When, The What and a little bit of The Why...

AVEVA

Cannot execute without visible symbol

Feature: Layouts can execute scripts

AVEVA

AVEVA

© 2020 AVEVA Group plc and its subsidiaries. All rights reserved.