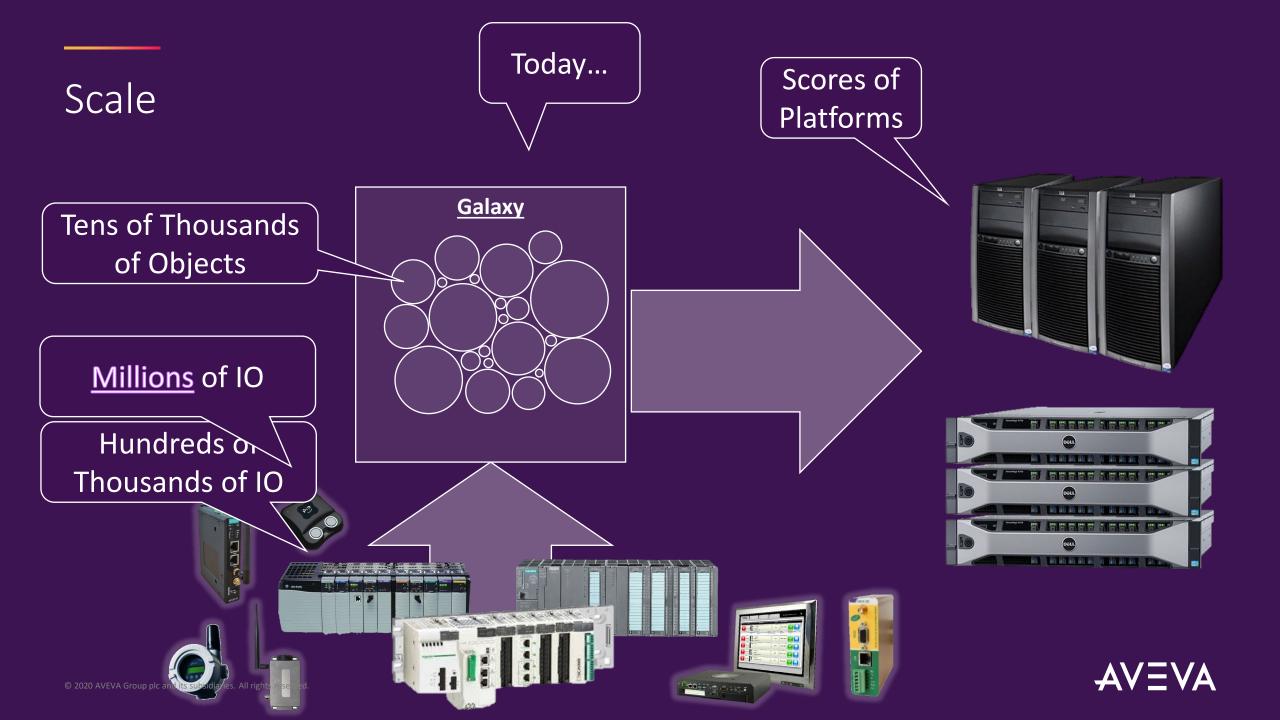

#### Horizons

**1. How many Application Server Nodes?** 

**Choice:** Single Engine or Unlimited Engines

2. How many Supervisory Servers?

3. How many Stand-alone Clients?