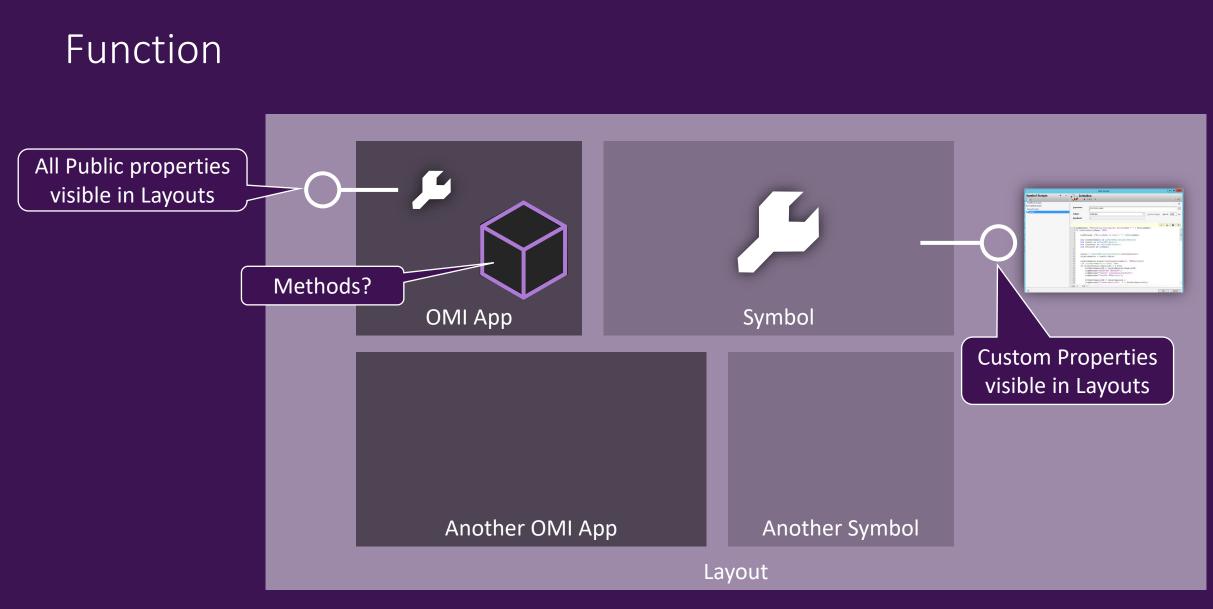

## The When, The What and a little bit of The Why...

AVEVA

Cannot execute without visible symbol

Feature: Layouts can execute scripts

AVEVA

AVEVA

© 2020 AVEVA Group plc and its subsidiaries. All rights reserved.