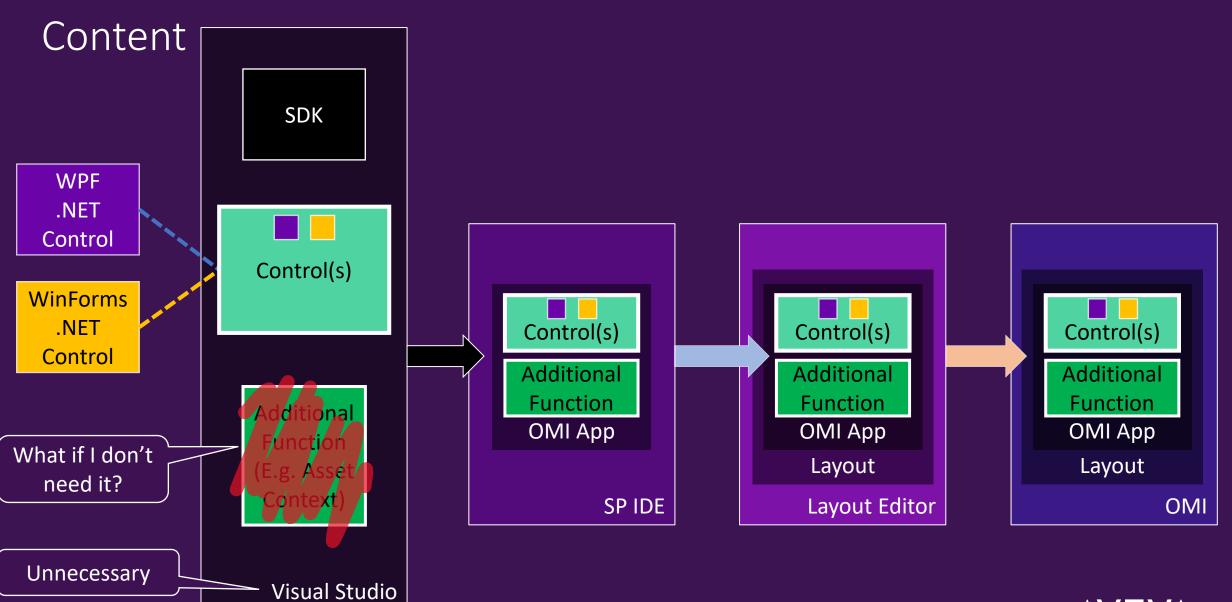

## The When, The What and a little bit of The Why...

AVEVA

Cannot execute without visible symbol

Feature: Layouts can execute scripts

AVEVA

AVEVA

© 2020 AVEVA Group plc and its subsidiaries. All rights reserved.