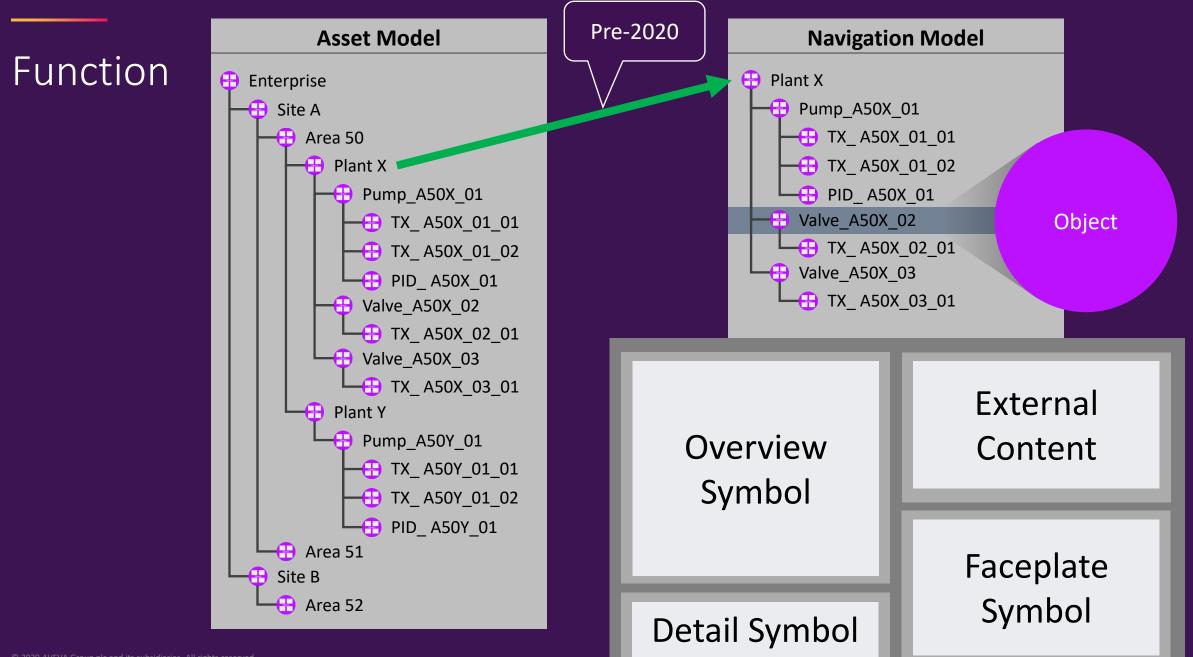

## The When, The What and a little bit of The Why...

AVEVA

Cannot execute without visible symbol

Feature: Layouts can execute scripts

AVEVA

AVEVA

© 2020 AVEVA Group plc and its subsidiaries. All rights reserved.