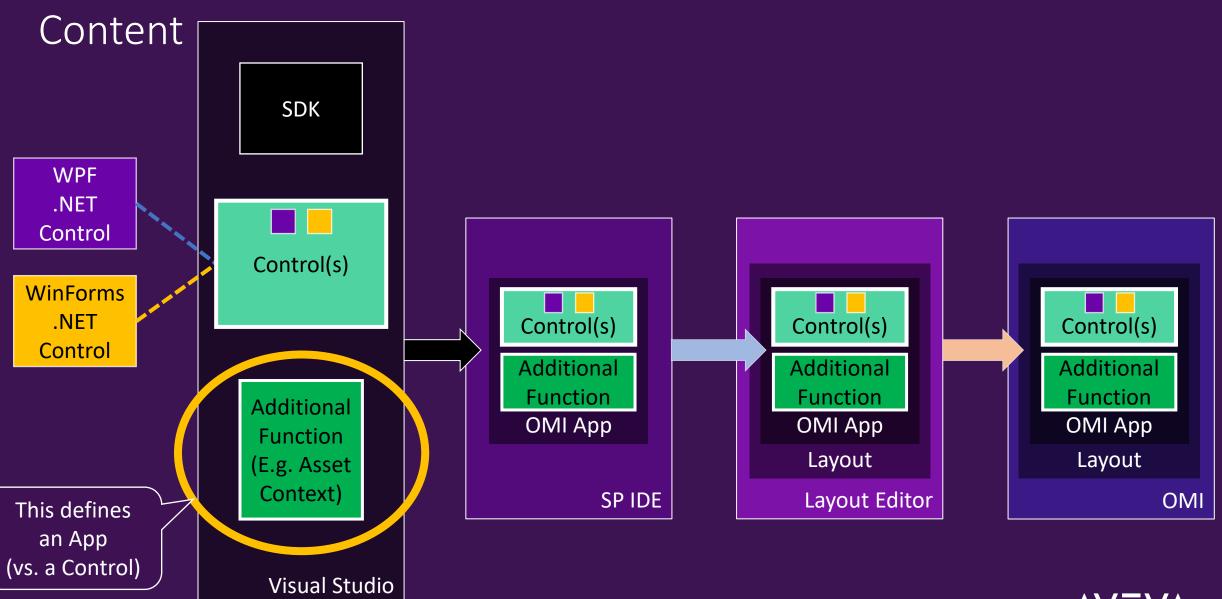

## The When, The What and a little bit of The Why...

AVEVA

Cannot execute without visible symbol

Feature: Layouts can execute scripts

AVEVA

AVEVA

© 2020 AVEVA Group plc and its subsidiaries. All rights reserved.