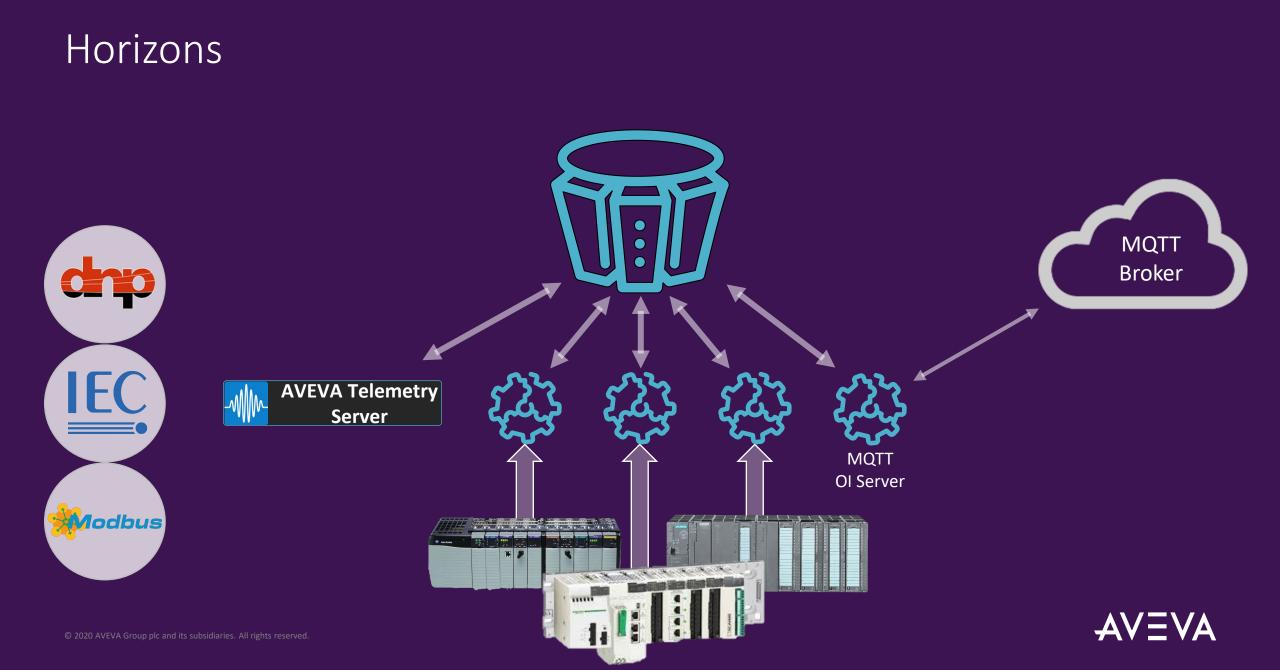

#### Horizons

**1. How many Application Server Nodes?** 

**Choice:** Single Engine or Unlimited Engines

2. How many Supervisory Servers?

3. How many Stand-alone Clients?