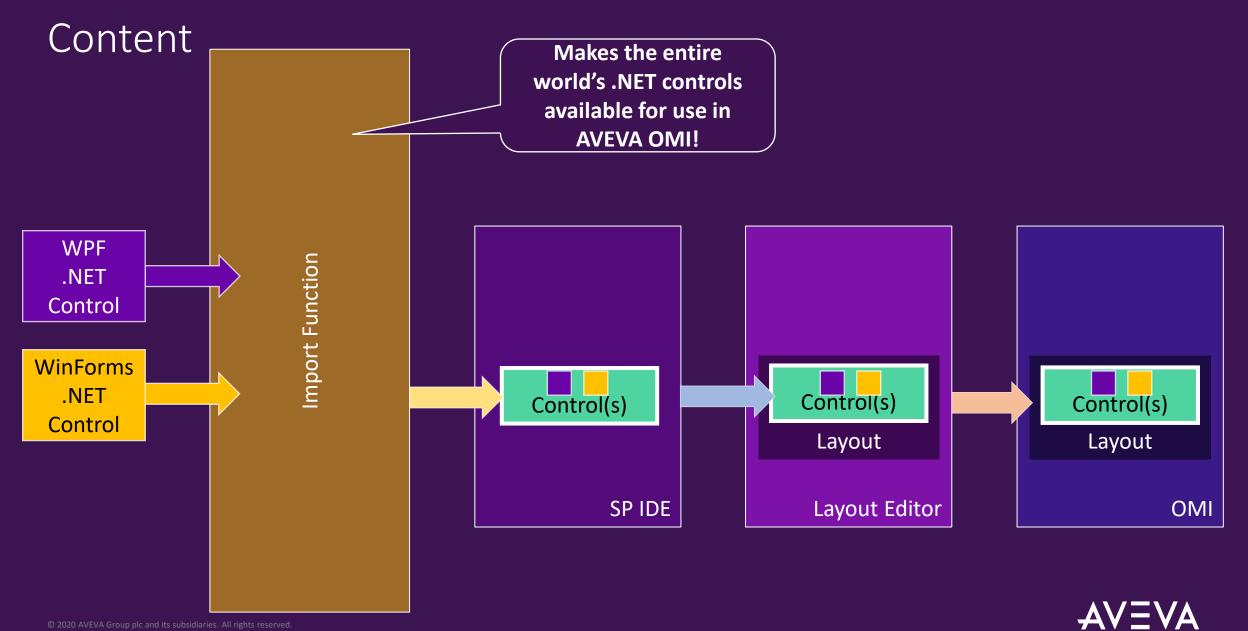

## The When, The What and a little bit of The Why...

AVEVA

Cannot execute without visible symbol

Feature: Layouts can execute scripts

AVEVA

AVEVA

© 2020 AVEVA Group plc and its subsidiaries. All rights reserved.