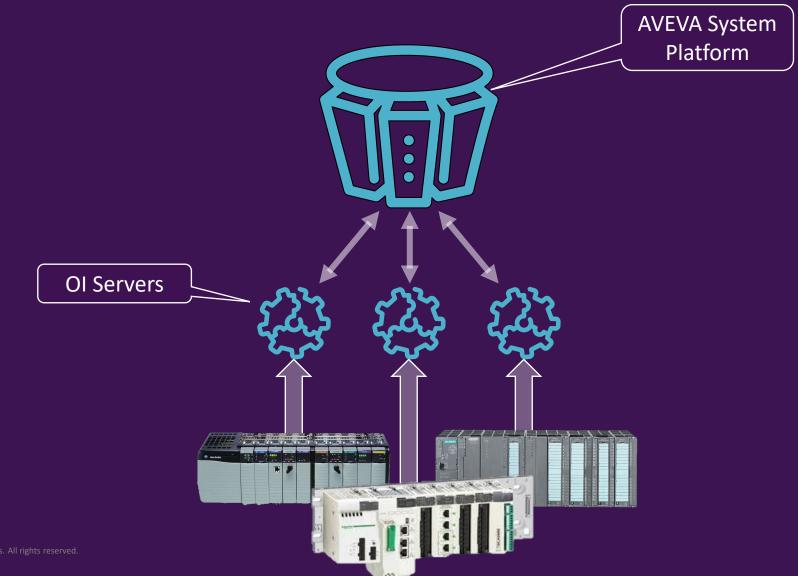

#### Horizons

**1. How many Application Server Nodes?** 

**Choice:** Single Engine or Unlimited Engines

2. How many Supervisory Servers?

3. How many Stand-alone Clients?