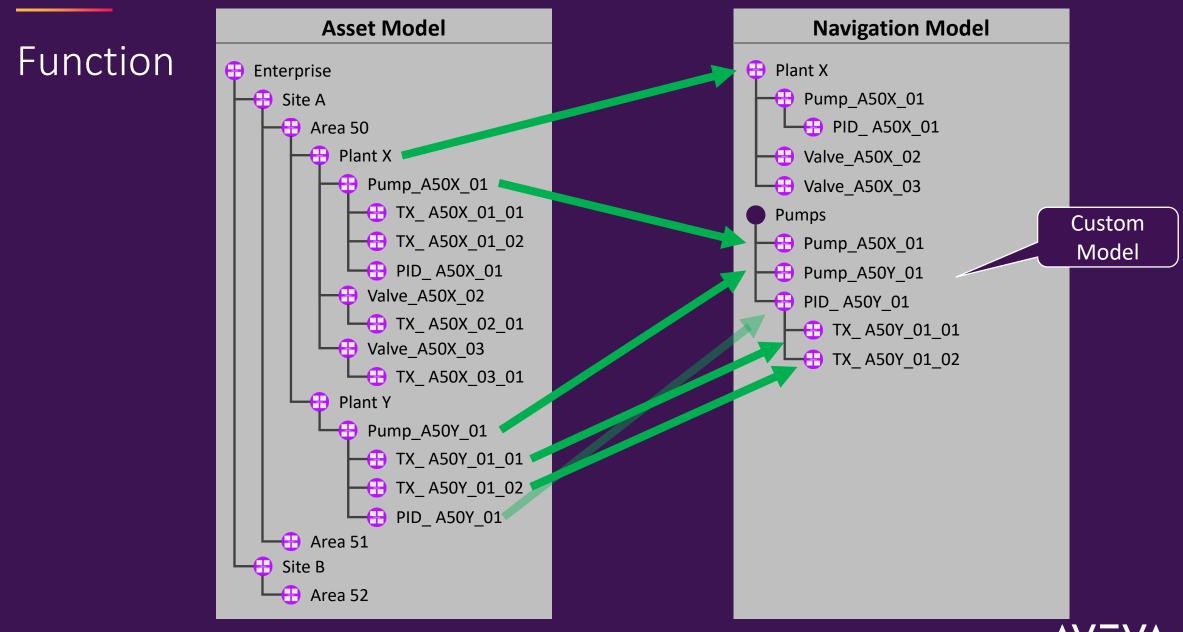

23 JUNE 2020

# AVEVA™ System Platform 2020, formerly Wonderware

What's next with AVEVA Operations Management Interface and AVEVA System Platform 2020

Ernst van Wyk



#### Why are we here?

AVEVA<sup>TM</sup> System Platform and OMI 2020 was released on the 27<sup>th</sup> of April 2020

Customer Value

Improvement to Many Themes

Flex Subscription

Best Version Ever

BUT: No need to rebuild anything!



## The When, The What and a little bit of The Why...



























































AVEVA









































Cannot execute without visible symbol



Feature: Layouts can execute scripts



AVEVA











AVEVA





































© 2020 AVEVA Group plc and its subsidiaries. All rights reserved.





© 2020 AVEVA Group plc and its subsidiaries. All rights reserved

AVEVA











#### Horizons





































**1. How many Application Server Nodes?** 

**Choice:** Single Engine or Unlimited Engines

2. How many Supervisory Servers?

3. How many Stand-alone Clients?





#### Where to from here?

AVEVA<sup>TM</sup> System Platform and OMI 2020 was released on the 27<sup>th</sup> of April 2020

Best Version Ever – with or without OMI!

Download it from GCS website

Contact your Account manager for a Demo Lice