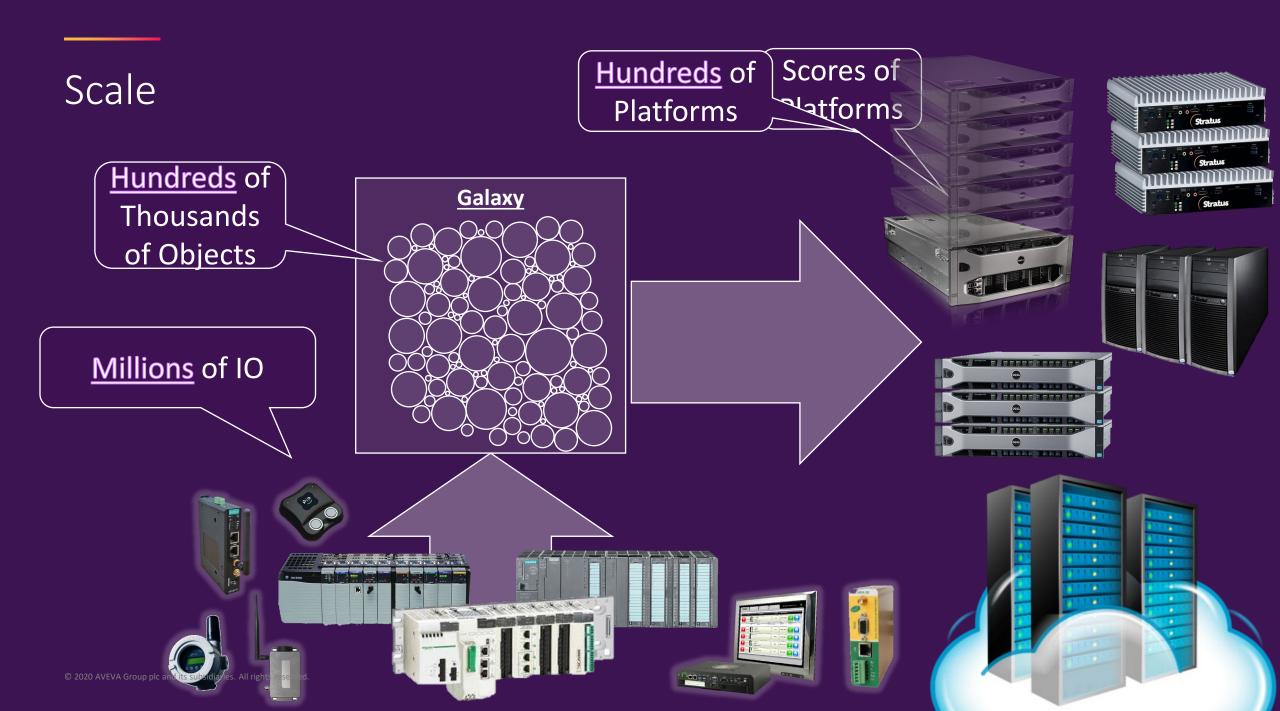

#### Horizons

**1. How many Application Server Nodes?** 

**Choice:** Single Engine or Unlimited Engines

2. How many Supervisory Servers?

3. How many Stand-alone Clients?