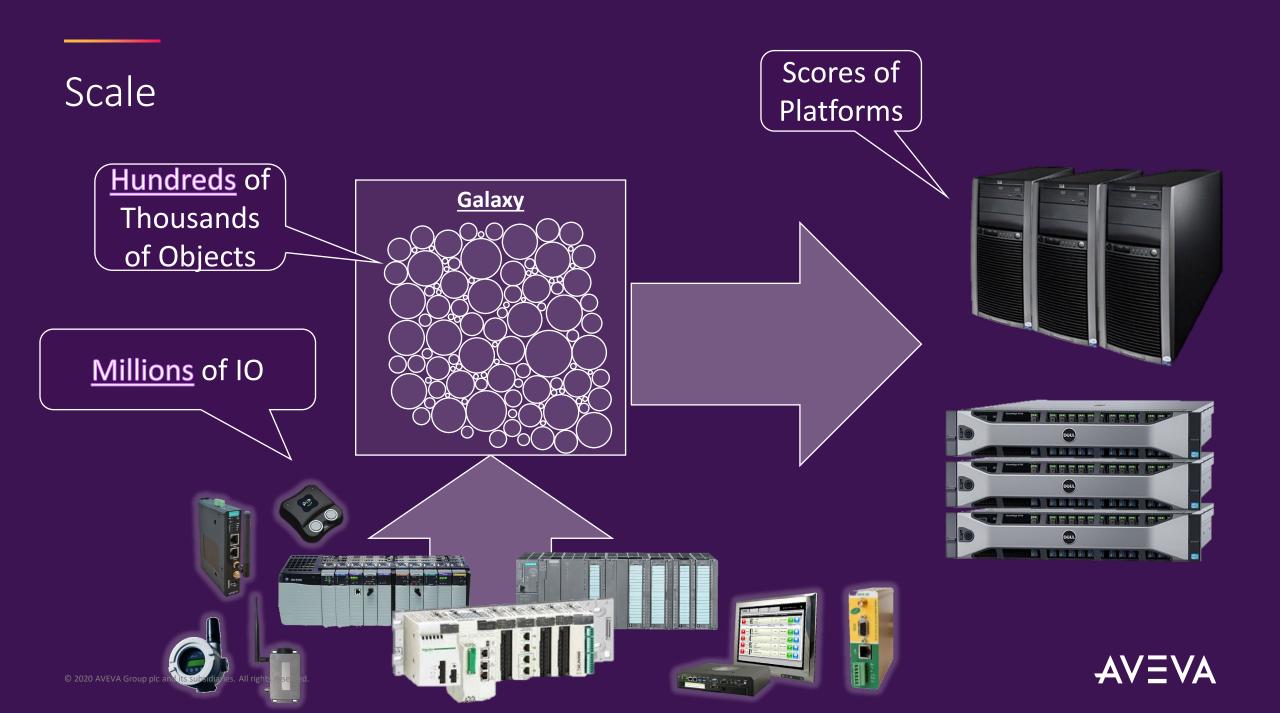

#### Horizons

**1. How many Application Server Nodes?** 

**Choice:** Single Engine or Unlimited Engines

2. How many Supervisory Servers?

3. How many Stand-alone Clients?