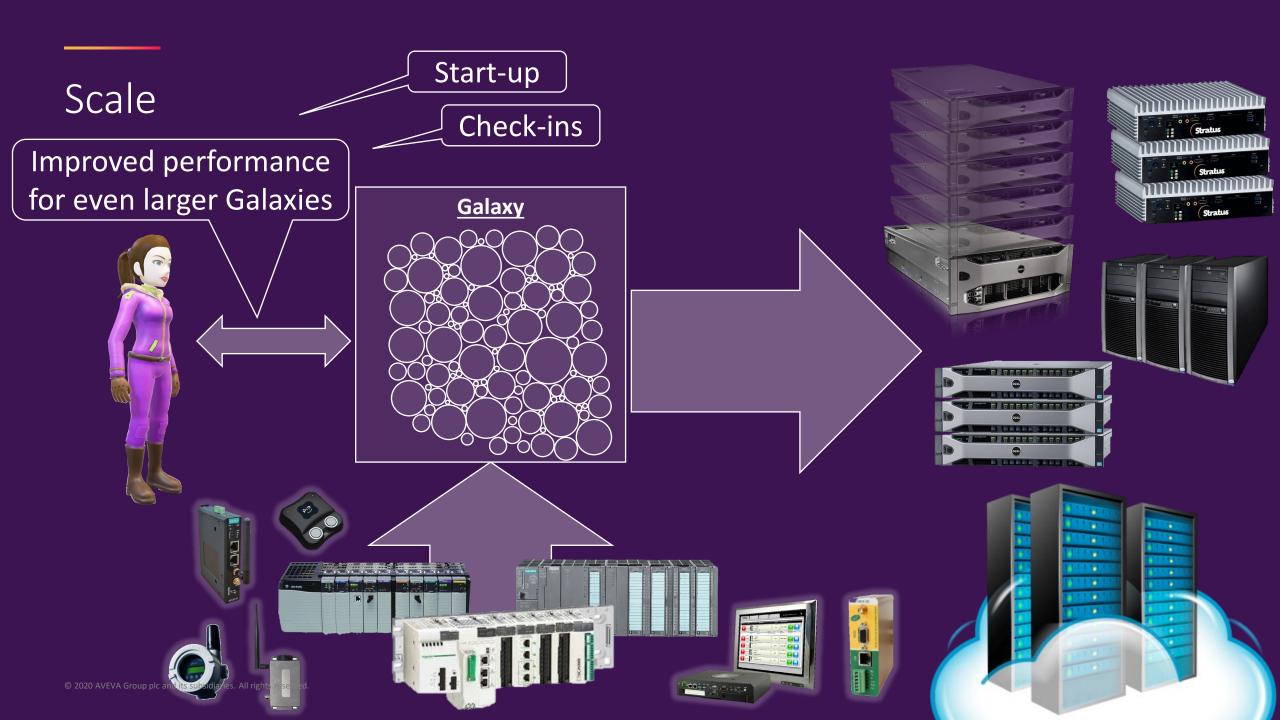

#### Horizons

**1. How many Application Server Nodes?** 

**Choice:** Single Engine or Unlimited Engines

2. How many Supervisory Servers?

3. How many Stand-alone Clients?