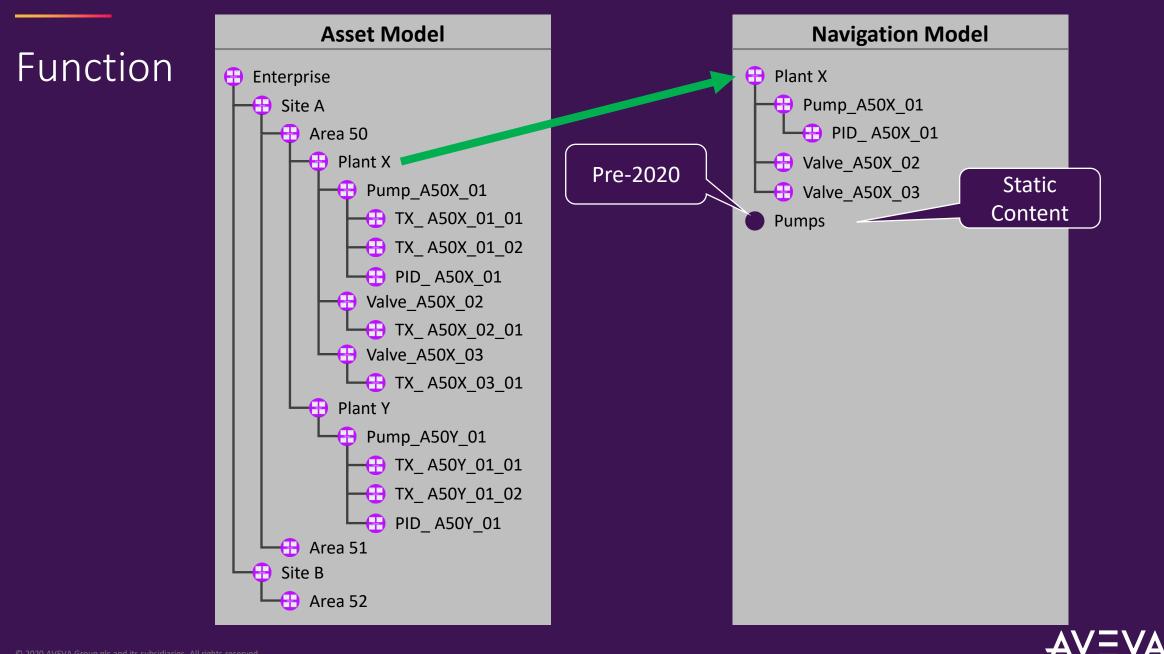

23 JUNE 2020

# AVEVA™ System Platform 2020, formerly Wonderware

What's next with AVEVA Operations Management Interface and AVEVA System Platform 2020

Ernst van Wyk



#### Why are we here?

AVEVA<sup>TM</sup> System Platform and OMI 2020 was released on the 27<sup>th</sup> of April 2020

Customer Value

Improvement to Many Themes

Flex Subscription

Best Version Ever

BUT: No need to rebuild anything!



## The When, The What and a little bit of The Why...



























































AVEVA









































Cannot execute without visible symbol



Feature: Layouts can execute scripts



AVEVA











AVEVA





































© 2020 AVEVA Group plc and its subsidiaries. All rights reserved.





© 2020 AVEVA Group plc and its subsidiaries. All rights reserved

AVEVA











#### Horizons





































**1. How many Application Server Nodes?** 

**Choice:** Single Engine or Unlimited Engines

2. How many Supervisory Servers?

3. How many Stand-alone Clients?





#### Where to from here?

AVEVA<sup>TM</sup> System Platform and OMI 2020 was released on the 27<sup>th</sup> of April 2020

Best Version Ever – with or without OMI!

Download it from GCS website

Contact your Account manager for a Dem