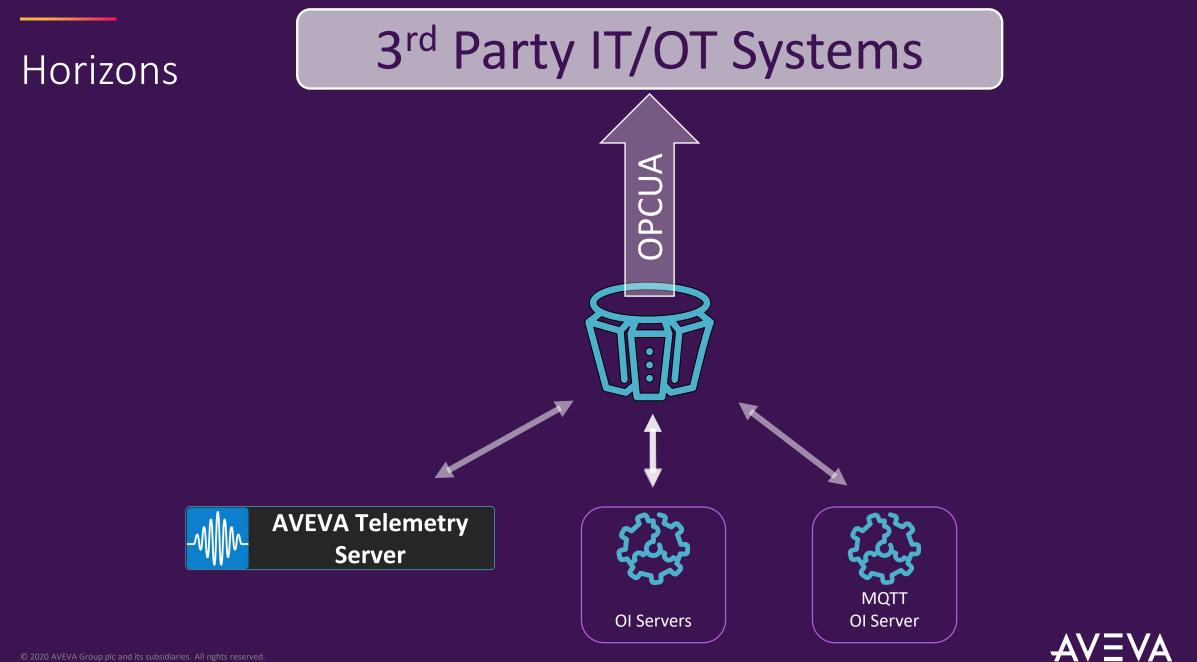

#### Horizons

**1. How many Application Server Nodes?** 

**Choice:** Single Engine or Unlimited Engines

2. How many Supervisory Servers?

3. How many Stand-alone Clients?