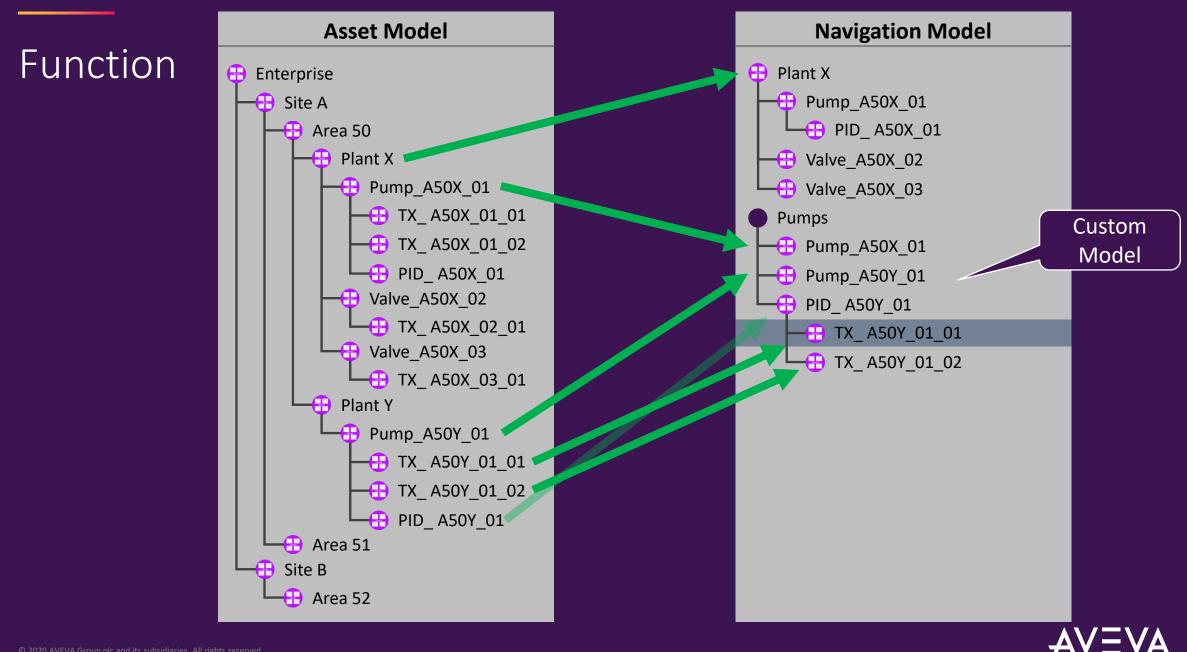

23 JUNE 2020

# AVEVA™ System Platform 2020, formerly Wonderware

What's next with AVEVA Operations Management Interface and AVEVA System Platform 2020

Ernst van Wyk



#### Why are we here?

AVEVA<sup>TM</sup> System Platform and OMI 2020 was released on the 27<sup>th</sup> of April 2020

Customer Value

Improvement to Many Themes

Flex Subscription

Best Version Ever

BUT: No need to rebuild anything!



## The When, The What and a little bit of The Why...



























































AVEVA









































Cannot execute without visible symbol



Feature: Layouts can execute scripts



AVEVA











AVEVA





































© 2020 AVEVA Group plc and its subsidiaries. All rights reserved.





© 2020 AVEVA Group plc and its subsidiaries. All rights reserved

AVEVA











#### Horizons





































**1. How many Application Server Nodes?** 

**Choice:** Single Engine or Unlimited Engines

2. How many Supervisory Servers?

3. How many Stand-alone Clients?





#### Where to from here?

AVEVA<sup>TM</sup> System Platform and OMI 2020 was released on the 27<sup>th</sup> of April 2020

Best Version Ever – with or without OMI!

Download it from GCS website

Contact your Account manager for a Demo License

Expe