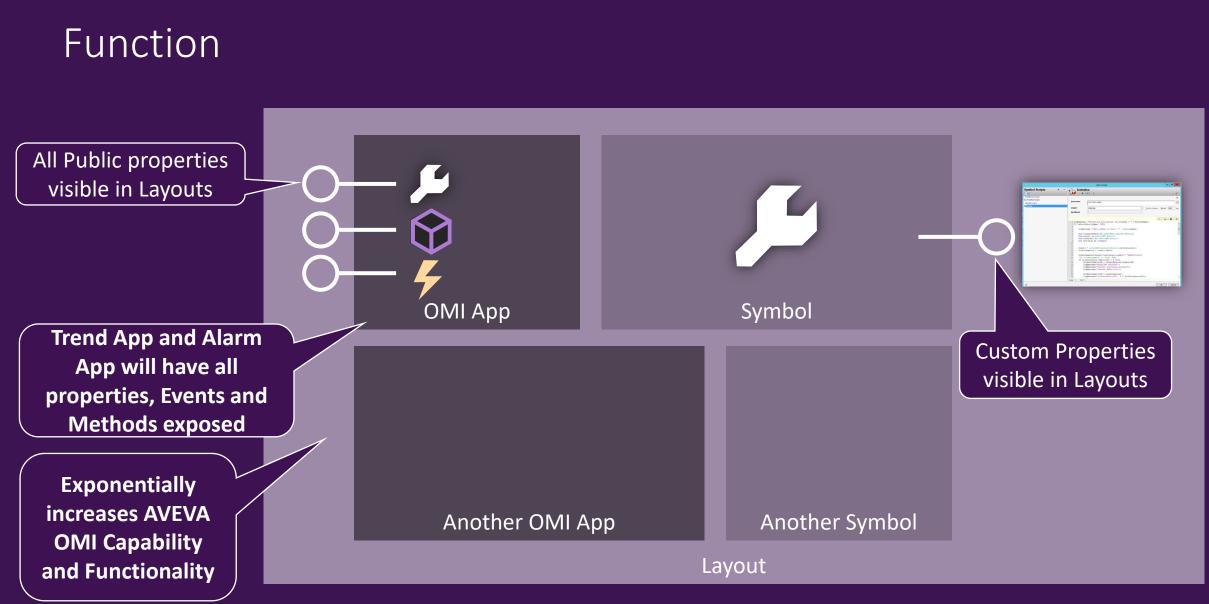

## The When, The What and a little bit of The Why...

AVEVA

Cannot execute without visible symbol

Feature: Layouts can execute scripts

AVEVA

AVEVA

© 2020 AVEVA Group plc and its subsidiaries. All rights reserved.