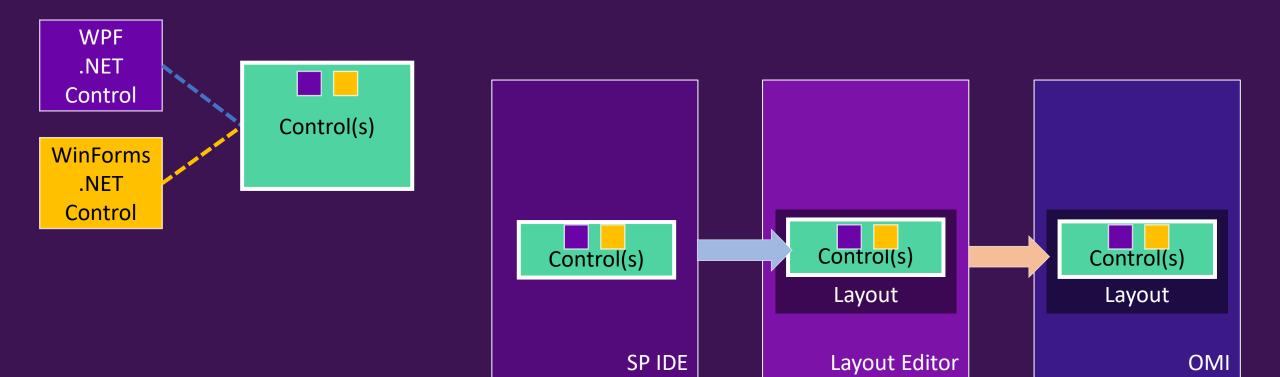

## The When, The What and a little bit of The Why...

AVEVA

Cannot execute without visible symbol

Feature: Layouts can execute scripts

AVEVA

AVEVA

© 2020 AVEVA Group plc and its subsidiaries. All rights reserved.