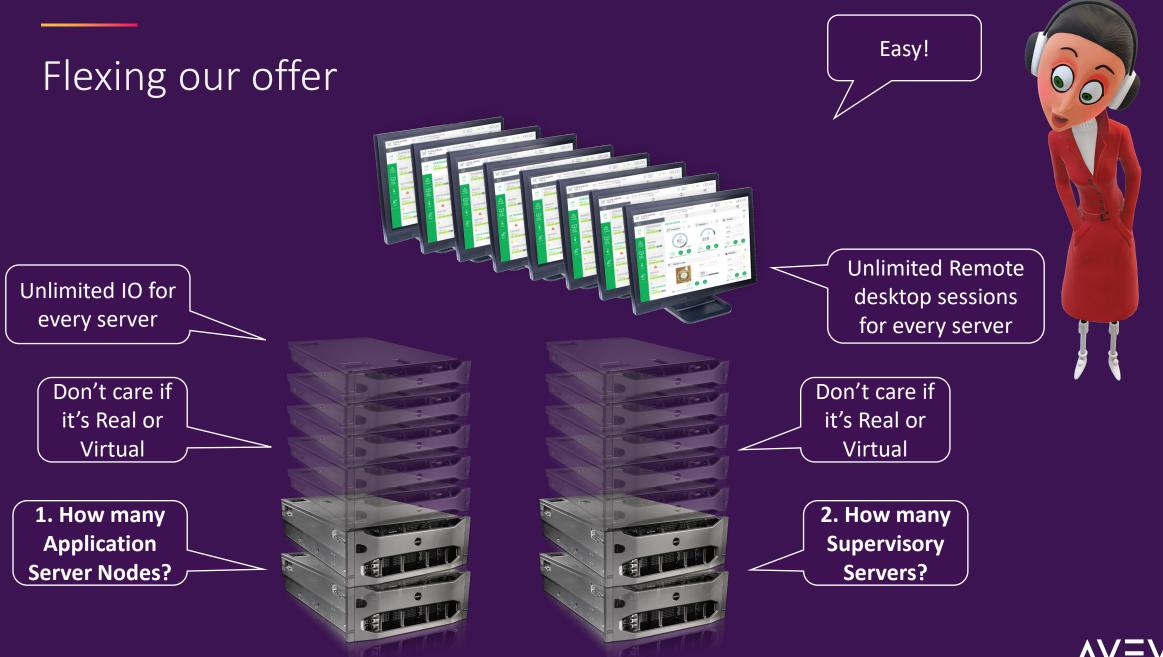

#### Horizons

**1. How many Application Server Nodes?** 

**Choice:** Single Engine or Unlimited Engines

2. How many Supervisory Servers?

3. How many Stand-alone Clients?