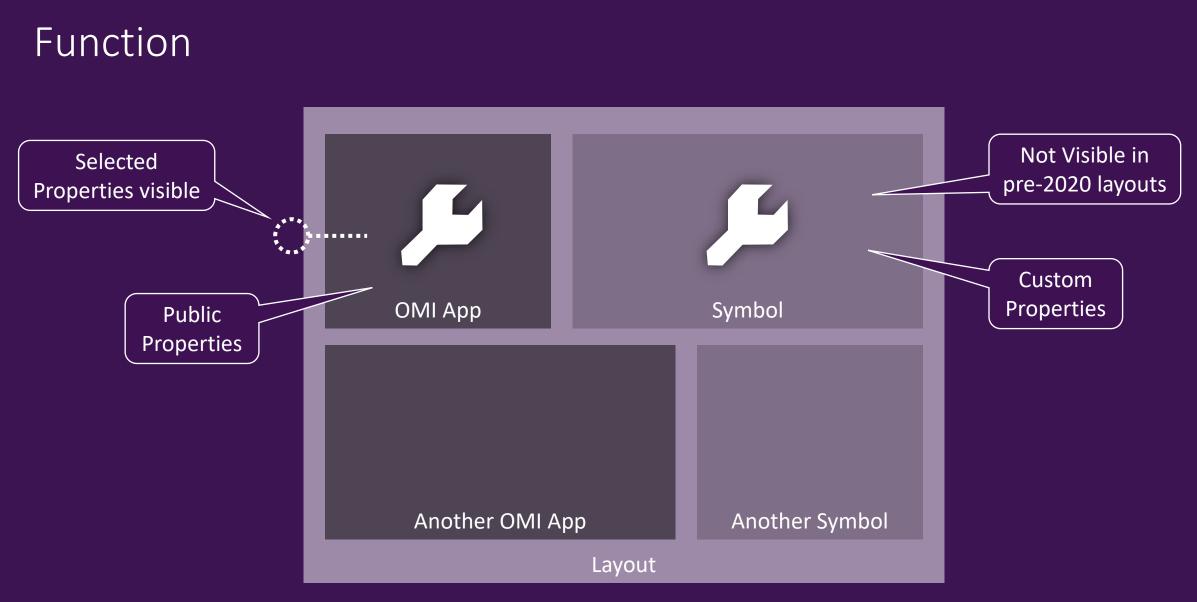

## The When, The What and a little bit of The Why...

AVEVA

Cannot execute without visible symbol

Feature: Layouts can execute scripts

AVEVA

AVEVA

© 2020 AVEVA Group plc and its subsidiaries. All rights reserved.