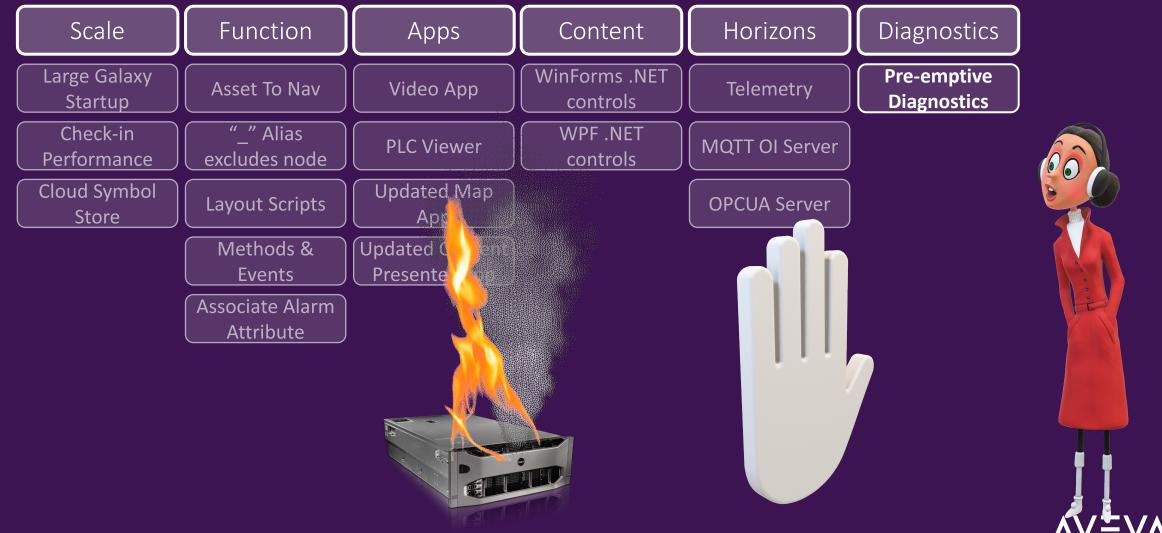

## The When, The What and a little bit of The Why...

AVEVA

Cannot execute without visible symbol

Feature: Layouts can execute scripts

AVEVA

AVEVA

© 2020 AVEVA Group plc and its subsidiaries. All rights reserved.