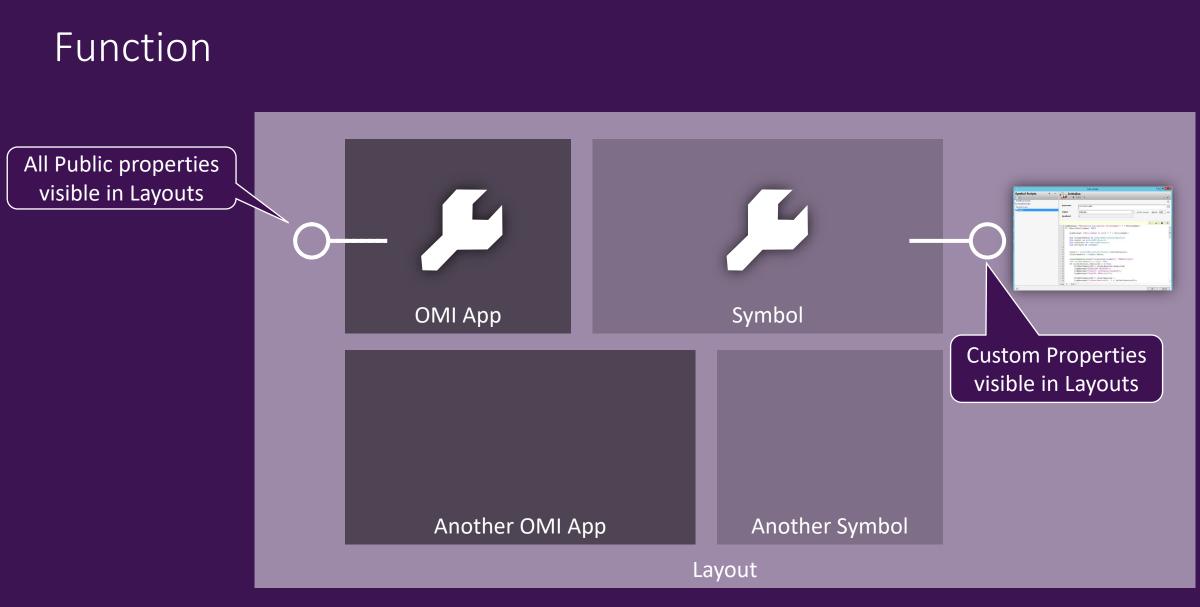

## The When, The What and a little bit of The Why...

AVEVA

Cannot execute without visible symbol

Feature: Layouts can execute scripts

AVEVA

AVEVA

© 2020 AVEVA Group plc and its subsidiaries. All rights reserved.