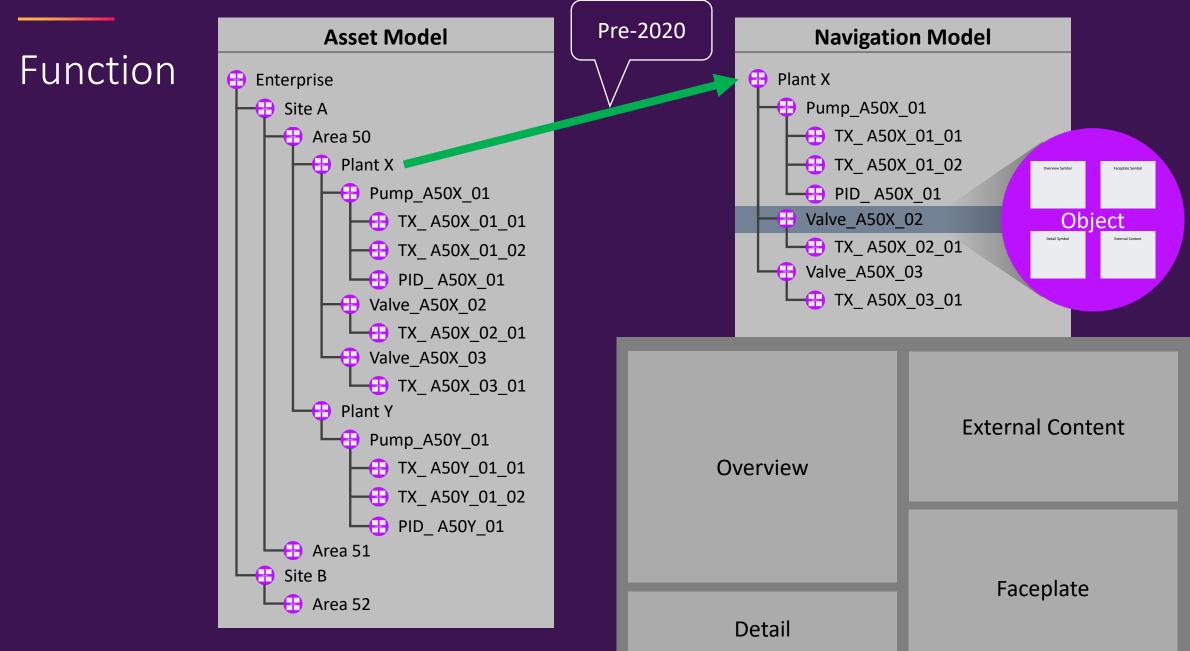

## The When, The What and a little bit of The Why...

AVEVA

Cannot execute without visible symbol

Feature: Layouts can execute scripts

AVEVA

AVEVA

© 2020 AVEVA Group plc and its subsidiaries. All rights reserved.