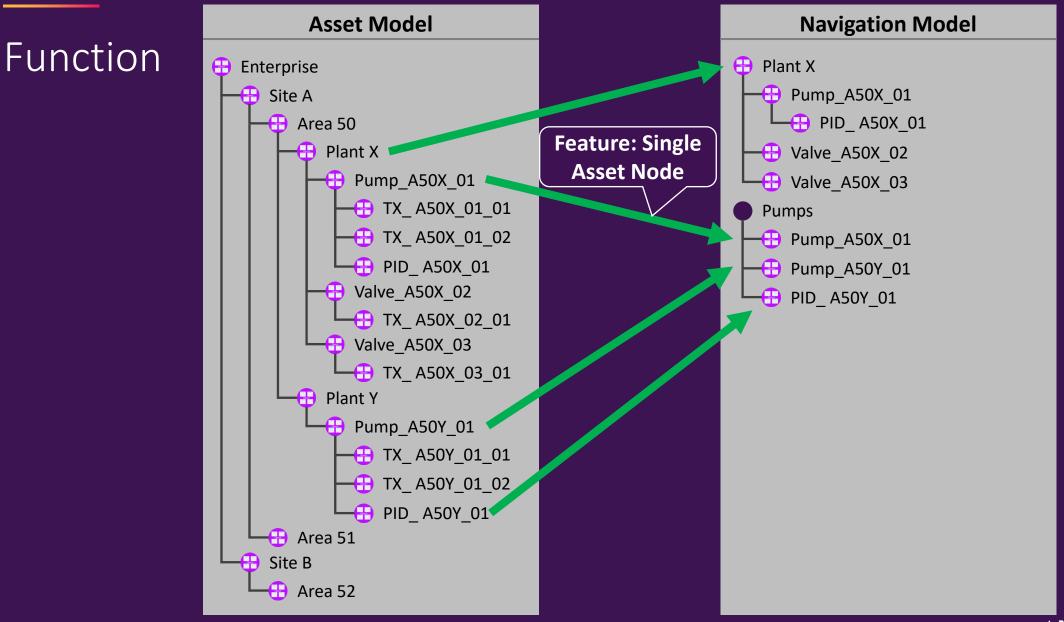

23 JUNE 2020

# AVEVA™ System Platform 2020, formerly Wonderware

What's next with AVEVA Operations Management Interface and AVEVA System Platform 2020

Ernst van Wyk



#### Why are we here?

AVEVA<sup>TM</sup> System Platform and OMI 2020 was released on the 27<sup>th</sup> of April 2020

Customer Value

Improvement to Many Themes

Flex Subscription

Best Version Ever

BUT: No need to rebuild anything!



## The When, The What and a little bit of The Why...



























































AVEVA









































Cannot execute without visible symbol



Feature: Layouts can execute scripts



AVEVA











AVEVA





































© 2020 AVEVA Group plc and its subsidiaries. All rights reserved.





© 2020 AVEVA Group plc and its subsidiaries. All rights reserved

AVEVA











#### Horizons





































**1. How many Application Server Nodes?** 

**Choice:** Single Engine or Unlimited Engines

2. How many Supervisory Servers?

3. How many Stand-alone Clients?





#### Where to from here?

AVEVA<sup>TM</sup> System Platform and OMI 2020 was released on the 27<sup>th</sup> of April 2020

Best Version Ever – with or without OMI!

Download it from GCS website

Contact your Account manager for a Demo