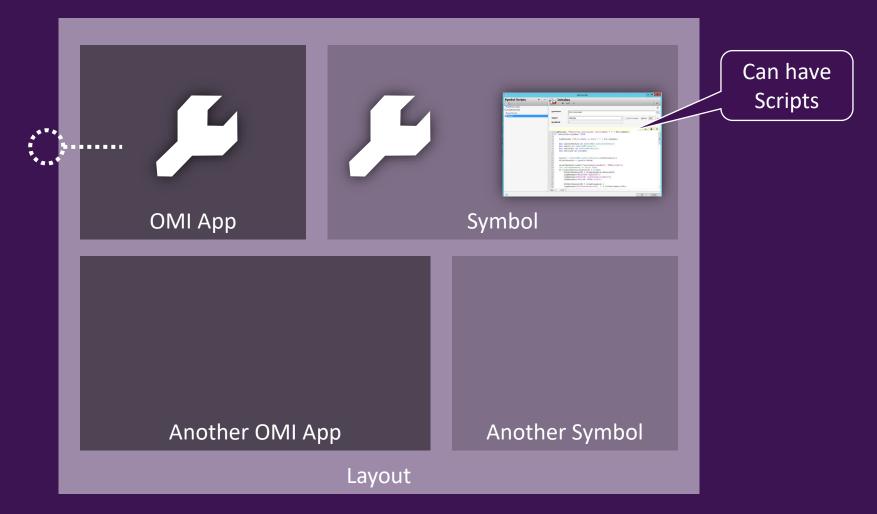

## The When, The What and a little bit of The Why...

AVEVA

Cannot execute without visible symbol

Feature: Layouts can execute scripts

AVEVA

AVEVA

© 2020 AVEVA Group plc and its subsidiaries. All rights reserved.