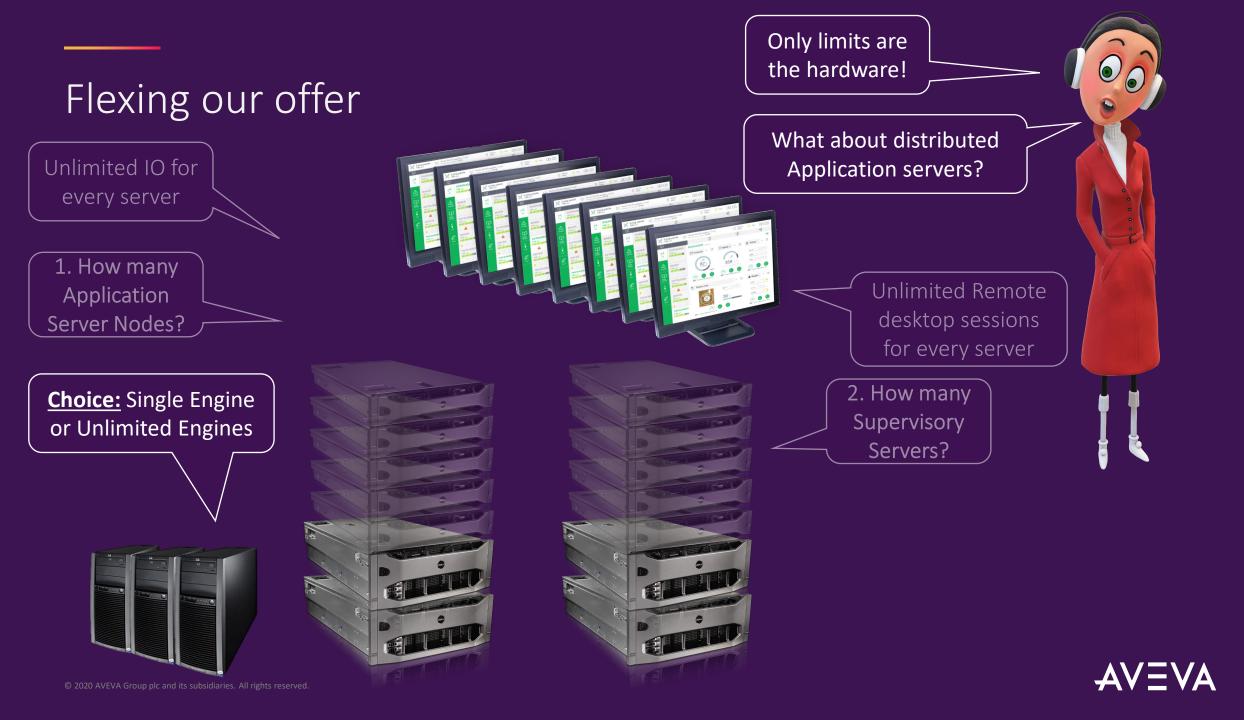

#### Horizons

**1. How many Application Server Nodes?** 

**Choice:** Single Engine or Unlimited Engines

2. How many Supervisory Servers?

3. How many Stand-alone Clients?