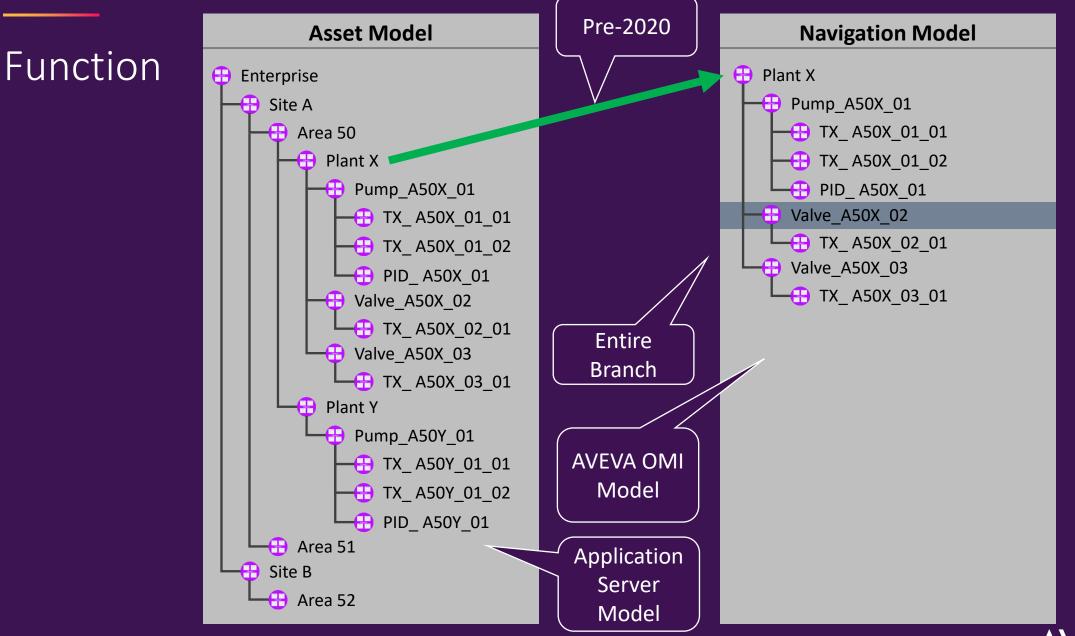

## The When, The What and a little bit of The Why...

AVEVA

Cannot execute without visible symbol

Feature: Layouts can execute scripts

AVEVA

AVEVA

© 2020 AVEVA Group plc and its subsidiaries. All rights reserved.