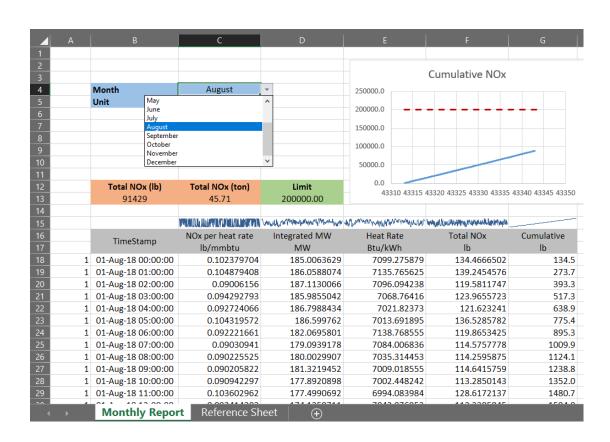

### PI DataLink: Deliver formatted data directly to Excel

- Create live, interactive, spreadsheet reports that easily compare and analyze assets
- Summarize years of historical data and view it alongside real-time data
- Make summary calculations and filter data
- Export from Microsoft Access to Microsoft Excel