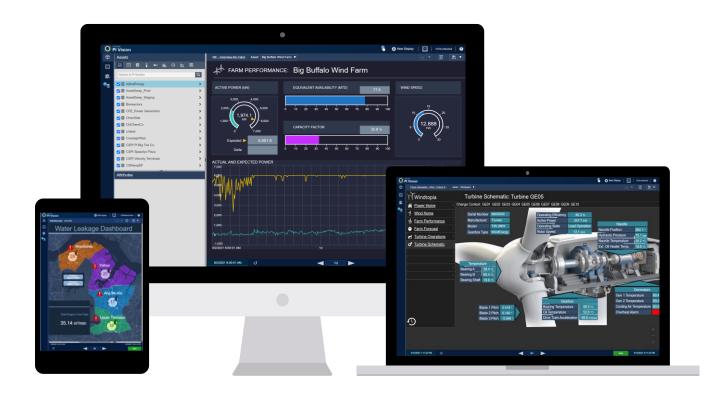

#### PI Vision: Real-time data visualization for decision makers

- An easy to use, self-service,
  scalable visualization solution
- Dynamic displays
- Access real-time OT data from any device – phone, tablet, laptop, desktop
- Share real-time displays across your organization