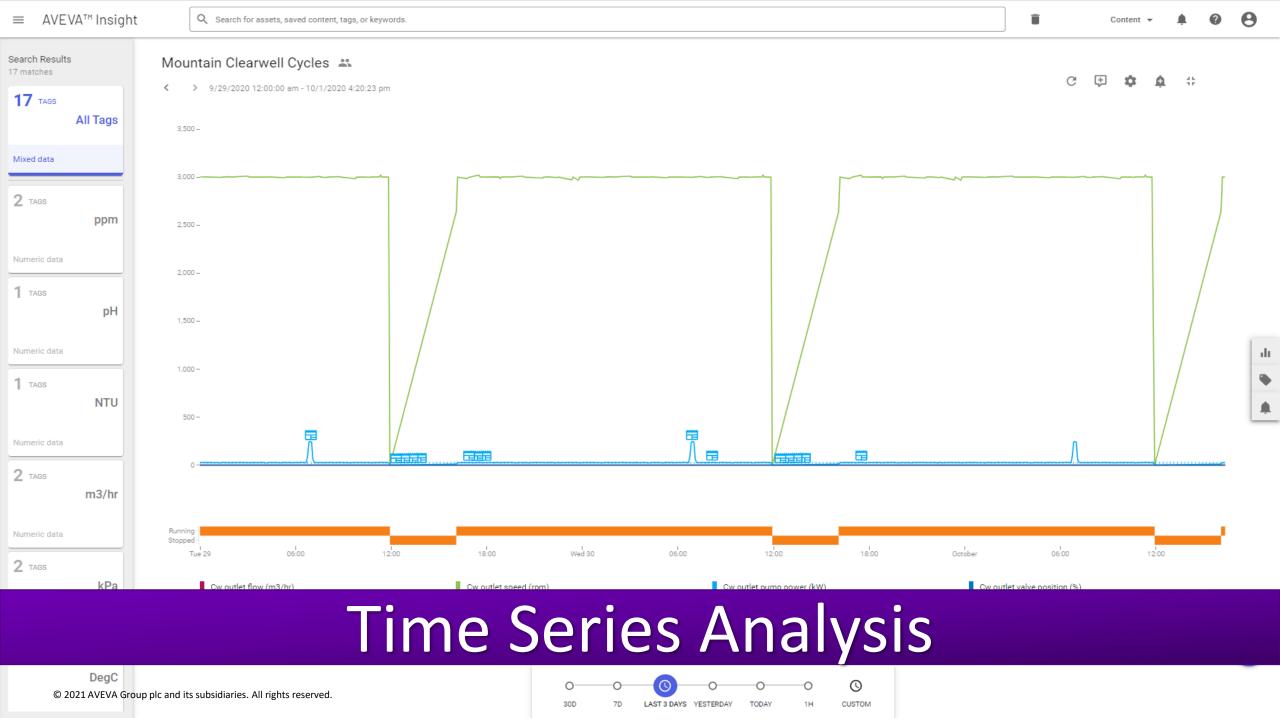

M</sup> Insight

Make better and faster decisions with complete visibility of your operations in the cloud.





AVEVA Insight provides information when and where you need it, so you and your teams, can better manage your assets and improve performance.

- Unlock critical data
- Increase collaboration
- Improve asset reliability
- Optimize operational performance



### **AVEVA Insight**

- Secure, Managed, Cloud Operations Data Platform
- Microsoft Azure
- Provides Users Secure Access to Real Time & Historical Data (Read Only)
- Browser & Mobile App



- Insight Browser Client
- Insight Mobile App
- Microsoft Excel
- REST API

### Supported Data Sources

- AVEVA Historian, InTouch, OSI PI, Edge, Citect
- OPC
- JSON
- .CSV





G

#### Multi-Site Overview -





# Dashboards

ADD CONTENT





# Integration with Existing Web Pages









# Mobile Dashboards / Graphics

| A1 | · 1             | × ✓ fx [            | ate                        |       |         |      |      |      |         |
|----|-----------------|---------------------|----------------------------|-------|---------|------|------|------|---------|
|    | А               | В                   | С                          | D     | Е       | F    | G    | Н    | 1       |
| 1  | Date            | Source              | Tag Name                   | Unit  | Avg     | Min  | Max  | Last | Total   |
| 2  | 9/13/2018 1:00  | ValleyWaterTreatmen | ClearwellOutlet.FlowRate   | m3/hr | 0       | 0    | 0    | 0    | 0       |
| 3  | 9/13/2018 2:00  | ValleyWaterTreatmen | ClearwellOutlet.FlowRate   | m3/hr | 0.135