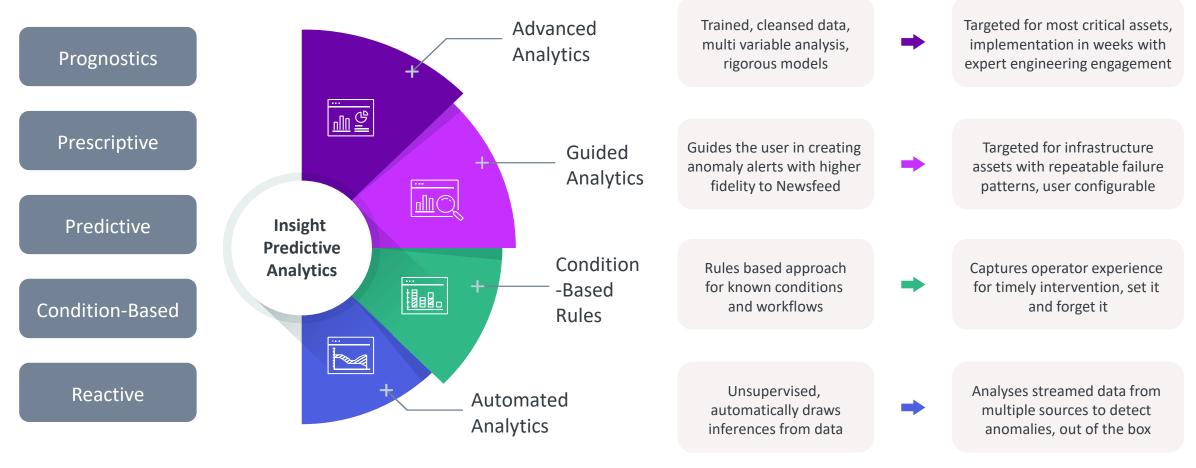

# Analytics & AI in Insight

#### The human experience meets Artificial Intelligence in the cloud