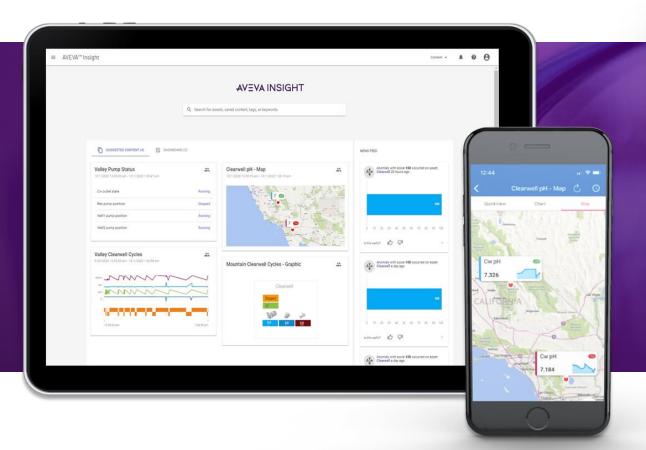

# AVEVA<sup>TM</sup> Insight

Make better and faster decisions with complete visibility of your operations in the cloud.

AVEVA Insight provides information when and where you need it, so you and your teams, can better manage your assets and improve performance.

# Dashboards

ADD CONTENT