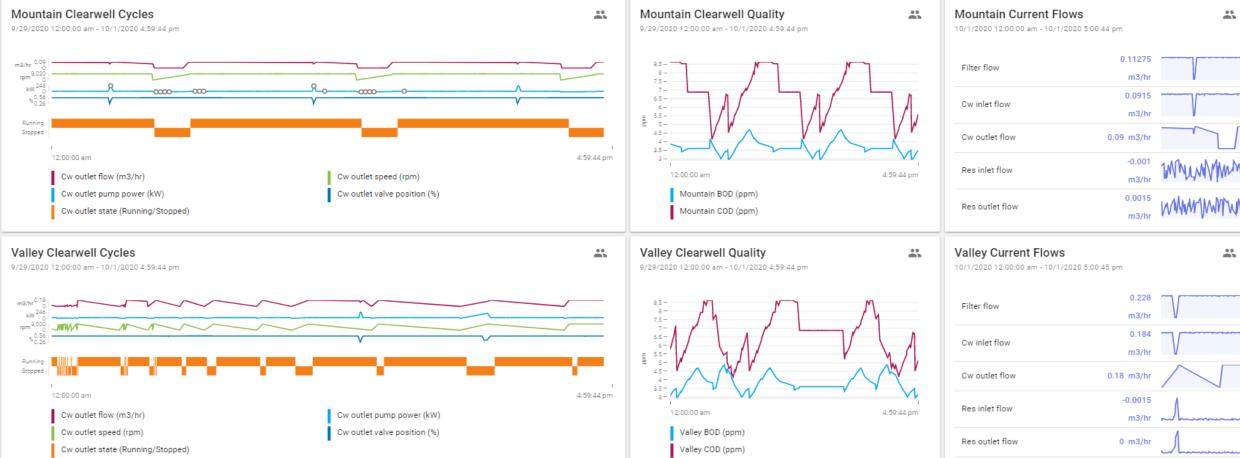

t California



# AVEVA<sup>TM</sup> Insight

Make better and faster decisions with complete visibility of your operations in the cloud.





AVEVA Insight provides information when and where you need it, so you and your teams, can better manage your assets and improve performance.

- Unlock critical data
- Increase collaboration
- Improve asset reliability
- Optimize operational performance



### **AVEVA Insight**

- Secure, Managed, Cloud Operations Data Platform
- Microsoft Azure
- Provides Users Secure Access to Real Time & Historical Data (Read Only)
- Browser & Mobile App



- Insight Browser Client
- Insight Mobile App
- Microsoft Excel
- REST API

### Supported Data Sources

- AVEVA Historian, InTouch, OSI PI, Edge, Citect
- OPC
- JSON
- .CSV





G

#### Multi-Site Overview -





# Dashboards

ADD CONTENT





# Integration with Existing Web Pages









# Mobile Dashboards / Graphics

| A1 | · 1             | × ✓ fx [            | ate                        |       |         |      |      |      |         |
|----|-----------------|---------------------|----------------------------|-------|---------|------|------|------|---------|
|    | А               | В                   | С                          | D     | Е       | F    | G    | Н    | 1       |
| 1  | Date            | Source              | Tag Name                   | Unit  | Avg     | Min  | Max  | Last | Total   |
| 2  | 9/13/2018 1:00  | ValleyWaterTreatmen | ClearwellOutlet.FlowRate   | m3/hr | 0       | 0    | 0    | 0    | 0       |
| 3  | 9/13/2018 2:00  | ValleyWaterTreatmen | ClearwellOutlet.