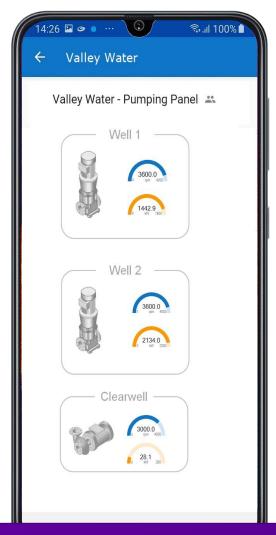

# Mobile Dashboards / Graphics

| A1 | · 1             | × ✓ fx [            | ate                        |       |         |      |      |      |         |
|----|-----------------|---------------------|----------------------------|-------|---------|------|------|------|---------|
|    | А               | В                   | С                          | D     | Е       | F    | G    | Н    | 1       |
| 1  | Date            | Source              | Tag Name                   | Unit  | Avg     | Min  | Max  | Last | Total   |
| 2  | 9/13/2018 1:00  | ValleyWaterTreatmen | ClearwellOutlet.FlowRate   | m3/hr | 0       | 0    | 0    | 0    | 0       |
| 3  | 9/13/2018 2:00  | ValleyWaterTreatmen | ClearwellOutlet.FlowRate   | m3/hr | 0.135   | 0.18 | 0.18 | 0.18 | 0.135   |
| 4  | 9/13/2018 3:00  | ValleyWaterTreatmen | t ClearwellOutlet.FlowRate | m3/hr | 0.18    | 0.18 | 0.18 | 0.18 | 0.18    |
| 5  | 9/13/2018 4:00  | ValleyWaterTreatmen | ClearwellOutlet.FlowRate   | m3/hr | 0.18    | 0.18 | 0.18 | 0.18 | 0.18    |
| 6  | 9/13/2018 5:00  | ValleyWaterTreatmen | ClearwellOutlet.FlowRate   | m3/hr | 0.18    | 0.18 | 0.18 | 0.18 | 0.18    |
| 7  | 9/13/2018 6:00  | ValleyWaterTreatmen | ClearwellOutlet.FlowRate   | m3/hr | 0.18    | 0.18 | 0.18 | 0.18 | 0.18    |
| 8  | 9/13/2018 7:00  | ValleyWaterTreatmen | t ClearwellOutlet.FlowRate | m3/hr | 0.18    | 0.18 | 0.18 | 0.18 | 0.18    |
| 9  | 9/13/2018 8:00  | ValleyWaterTreatmen | ClearwellOutlet.FlowRate   | m3/hr | 0.16275 | 0.12 | 0.18 | 0.18 | 0.16275 |
| 10 | 9/13/2018 9:00  | ValleyWaterTreatmen | ClearwellOutlet.FlowRate   | m3/hr | 0.12    | 0    | 0    | 0    | 0.12    |
| 11 | 9/13/2018 10:00 | ValleyWaterTreatmen | ClearwellOutlet.FlowRate   | m3/hr | 0.09    | 0.18 | 0.18 | 0.18 | 0.09    |
| 12 | 9/13/2018 11:00 | ValleyWaterTreatmen | ClearwellOutlet.FlowRate   | m3/hr | 0.18    | 0.18 | 0.18 | 0.18 | 0.18    |
| 13 | 9/13/2018 12:00 | ValleyWaterTreatmen | ClearwellOutlet.FlowRate   | m3/hr | 0.18    | 0.18 | 0.18 | 0.18 | 0.18    |
| 14 | 9/13/2018 13:00 | ValleyWaterTreatmen | ClearwellOutlet.FlowRate   | m3/hr | 0.18    | 0.18 | 0.18 | 0.18 | 0.18    |
| 15 | 9/13/2018 14:00 | ValleyWaterTreatmen | ClearwellOutlet.FlowRate   | m3/hr | 0.18    | 0.18 | 0.18 | 0.18 | 0.18    |
| 16 | 9/13/2018 15:00 | ValleyWaterTreatmen | ClearwellOutlet.FlowRate   | m3/hr | 0.18    | 0.18 | 0.18 | 0.18 | 0.18    |