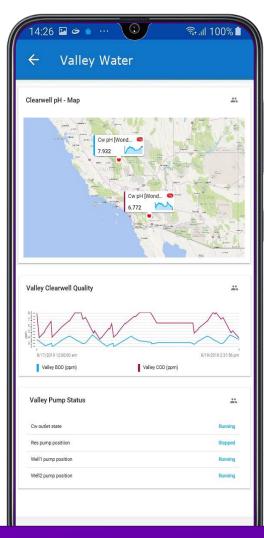

ions with complete visibility of your operations in the cloud.





AVEVA Insight provides information when and where you need it, so you and your teams, can better manage your assets and improve performance.

- Unlock critical data
- Increase collaboration
- Improve asset reliability
- Optimize operational performance



### **AVEVA Insight**

- Secure, Managed, Cloud Operations Data Platform
- Microsoft Azure
- Provides Users Secure Access to Real Time & Historical Data (Read Only)
- Browser & Mobile App



- Insight Browser Client
- Insight Mobile App
- Microsoft Excel
- REST API

### Supported Data Sources

- AVEVA Historian, InTouch, OSI PI, Edge, Citect
- OPC
- JSON
- .CSV





G

#### Multi-Site Overview -





# Dashboards

ADD CONTENT





# Integration with Existing Web Pages









# Mobile Dashboards / Graphics

| A1 | · 1             | × ✓ fx [            | ate                        |       |         |      |      |      |         |
|----|-----------------|---------------------|----------------------------|-------|---------|------|------|------|---------|
|    | А               | В                   | С                          | D     | Е       | F    | G    | Н    | 1       |
| 1  | Date            | Source              | Tag Name                   | Unit  | Avg     | Min  | Max  | Last | Total   |
| 2  | 9/13/2018 1:00  | ValleyWaterTreatmen | ClearwellOutlet.FlowRate   | m3/hr | 0       | 0    | 0    | 0    | 0       |
| 3  | 9/13/2018 2:00  | ValleyWaterTreatmen | ClearwellOutlet.FlowRate   | m3/hr | 0.135   | 0.18 | 0.18 | 0.18 | 0.135   |
| 4  | 9/13/