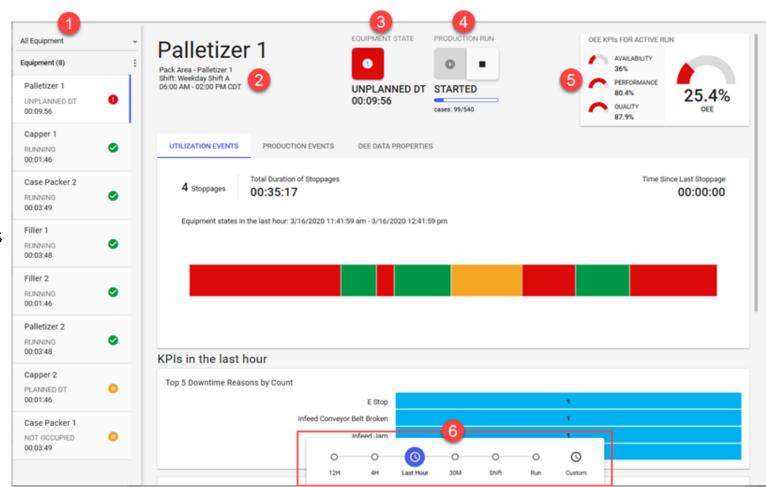

### Insight OEE & Efficiency

- Manual & Automated Data Collection
  - Utilization & Production Events
- Equipment and Line Monitoring
  - Utilization Events & KPIs
  - OEE, Availability, Performance, & Quality KPIs
  - Production Run Status vs. Plan
  - Additional Context Events
- Reporting & Analysis
  - KPI Comparison Across Equipment
  - Detailed Root Cause Analysis