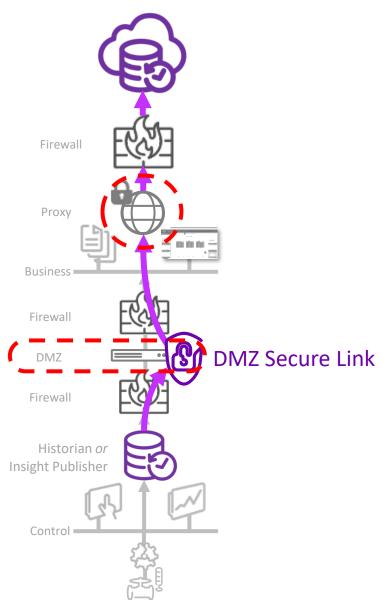

## **AVEVA Insight Publishing With DMZ**

- Single outbound-only port (443)
- No inbound connection
- All traffic encrypted (TLS)
- Anonymous HTTP proxy
- Across a DMZ